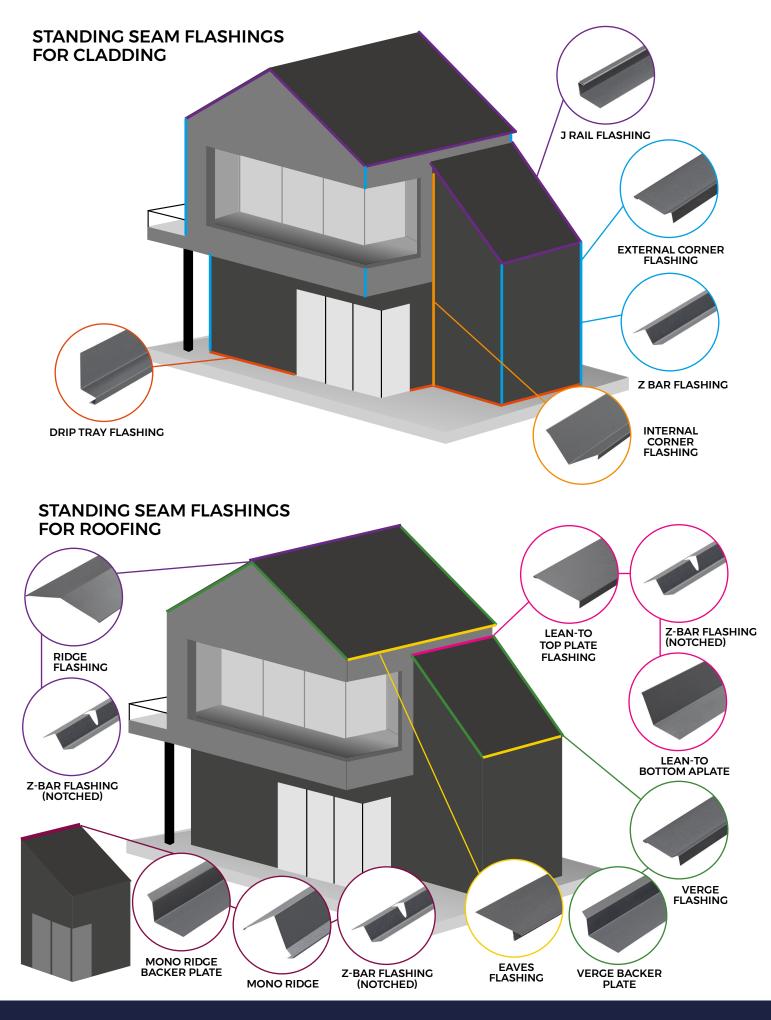

PRODUCT ACCESSORIES

**Z-BAR FLASHING** 

MATERIALS

Nordic quality, sustainable SSAB steel

promotes sustainable

production.

SURFACES

A durable GreenCoat®

Pural BT coating with a

matt finish, with

or without ribs.

TIN SNIPS

ACCESSORIES

Corner Barge Flashings are

installed with Z-Bars and a

range of our Standing Seam

Flashings for a sleek finish.

CTI ADHESIVE AND SEALANT

**GUARANTEE** 

Sheets have a

long life span

of up to

50 years.

VENT 3 PRO BREATHABLE MEMBRANE