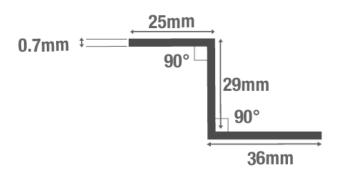

## **COLOUR RANGE**

| FLASHING<br>SPECIFICATIONS |                       |
|----------------------------|-----------------------|
| Length                     | 3m                    |
| Dimensions                 | 25mm x 29mm x<br>36mm |
| Thickness                  | 0.7mm                 |
| External Finish            | GreenCoat® Pural BT   |