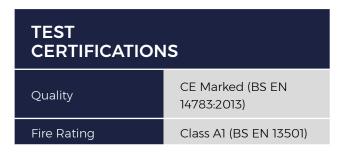

| TEST<br>CERTIFICATIONS |                                 |
|------------------------|---------------------------------|
| Quality                | CE Marked (BS EN<br>14783:2013) |
| Fire Rating            | Class A1 (BS EN 13501)          |