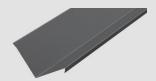

# Z-BAR FLASHING

Cladco Z-Bar Flashings are used in the installation of our Standing Seam Sheets as side cladding. These Flashings provide a secure area for our Corner Barge Flashings to be clamped upon, leaving a professional finish.

### **ACCESSORIES**

Our Z-Bar Flashings are installed prior to our Corner Barge Flashings and Internal Corner Barge Flashings for cladding applications.