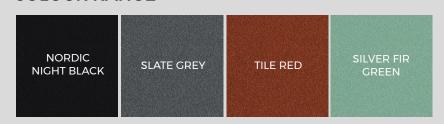

# **STANDING SEAM**

# CORNER BARGE FLASHING

Cladco Corner Barge Flashings are used in the application of our Standing Seam Sheets as cladding. The purpose of our Corner Barge Flashings is to provide your cladding structure with sealed external corners, to prevent damage and create a professional finish.

# **COLOUR RANGE**













### SUSTAINABLE MATERIALS

Cladco Standing Seam Roofing
Sheets are manufactured from SSAB
Steel coated with GreenCoat® Pural
BT. The use of Swedish rapeseed oil,
in place of traditional fossil fuel oils,
promotes sustainable production
methods which reduce our
environmental footprint to provide
you with a high-quality, Al fire-rated
roofing and cladding product.

### **AFTERCARE**

Standing Seam Roof Sheets are low-maintenance and require little in the way of upkeep. We recommend, however, that annual inspection of the Sheeting is carried out, and any debris or dirt build up is removed or cleaned away.









**SURFACES** 

A durable GreenCoat® Pural BT coating with a matt finish, with or without ribs.



### **ACCESSORIES**

Corner Barge Flashings are installed with Z-Bars a