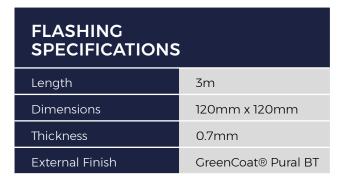

# CORNER BARGE FLASHING

Cladco Corner Barge Flashings are used in the application of our Standing Seam Sheets as cladding. The purpose of our Corner Barge Flashings is to provide your cladding structure with sealed external corners, to prevent damage and create a professional finish.