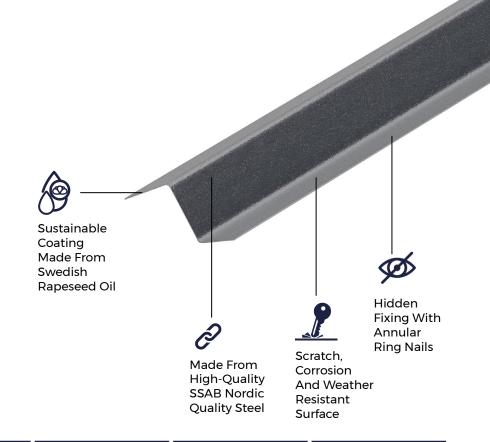

### SUSTAINABLE MATERIALS

Cladco Standing Seam Roofing
Sheets are manufactured from SSAB
Steel coated with GreenCoat® Pural
BT. The use of Swedish rapeseed oil,
in place of traditional fossil fuel oils,
promotes sustainable production
methods which reduce our
environmental footprint to provide
you with a high-quality, Al fire-rated
roofing and cladding product.

**SURFACES** 

A durable GreenCoat® Pural BT coating with a matt finish, with or without ribs.

### **RESISTANCE**

Pural BT coated Sheets are weather, corrosion, scratch and UV resistant.

A durable GreenCoat® Pural BT coating with a matt finish, with or without ribs.

### RESISTANCE

Pural BT coated Sheets are weather, corrosion, scratch and UV resistant.