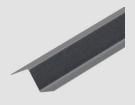

# CORNER BARGE FLASHING

Cladco Corner Barge Flashings are used in the application of our Standing Seam Sheets as cladding. The purpose of our Corner Barge Flashings is to provide your cladding structure with sealed external corners, to prevent damage and create a professional finish.

### **ACCESSORIES**

Corner Barge Flashings are installed with Z-Bars and a range of our Standing Seam Flashings for a sleek finish.