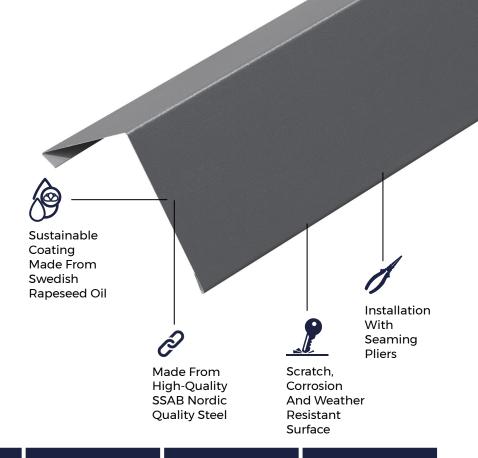

### SUSTAINABLE MATERIALS

Cladco Standing Seam Roofing
Sheets are manufactured from SSAB
Steel coated with GreenCoat® Pural
BT. The use of Swedish rapeseed oil,
in place of traditional fossil fuel oils,
promotes sustainable production
methods which reduce our
environmental footprint to provide
you with a high-quality, Al fire-rated
roofing and cladding product.

**SURFACES** 

A durable GreenCoat® Pural BT coating with a matt finish, with or without ribs.

### **RESISTANCE**

Pural BT coated Sheets are weather, corrosion, scratch and UV resistant.