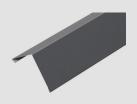

# CORNER BARGE FLASHING

Cladco Corner Barge Flashings are used in the application of our Standing Seam Sheets as cladding. The purpose of our Corner Barge Flashings is to provide your cladding structure with sealed external corners, to prevent damage and create a professional finish.

### **ACCESSORIES**

Corner Barge Flashings are installed with Z-Bars and a range of our Standing Seam Flashings for a sleek finish.