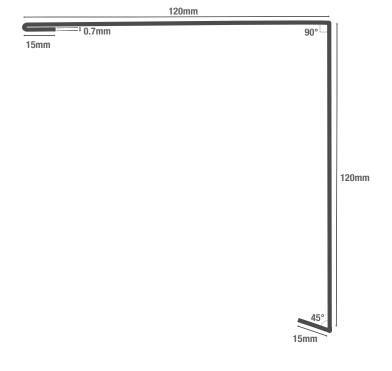

# CORNER BARGE FLASHING

Cladco Corner Barge Flashings are used in the application of our Standing Seam Sheets as cladding. The purpose of our Corner Barge Flashings is to provide your cladding structure with sealed external corners, to prevent damage and create a professional finish.