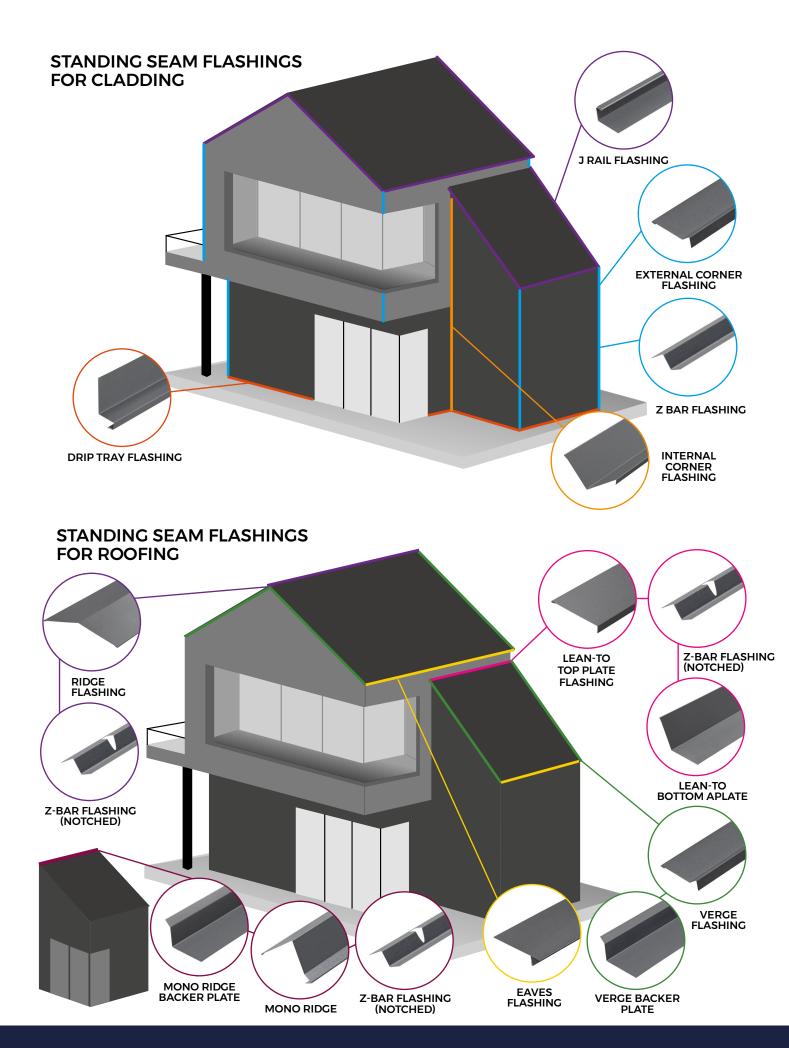

# **STANDING SEAM**

# CORNER BARGE FLASHING

Cladco Corner Barge Flashings are used in the application of our Standing Seam Sheets as cladding. The purpose of our Corner Barge Flashings is to provide your cladding structure with sealed external corners, to prevent damage and create a professional finish.

### **ACCESSORIES**

Corner Barge Flashings are installed with Z-Bars and a range of our Standing Seam Flashings for a sleek finish.

### **PRODUCT ACCESSORIES**

**Z-BAR FLASHING** 

**TIN SNIPS** 

CTI ADHESIVE AND SEALANT

**ANNULAR RING NAILS** 

VENT 3 PRO BREATHABLE MEMBRANE

# Z-BAR FLASHING

Cladco Z-Bar Flashings are used in the installation of our Standing Seam Sheets as side cladding. These Flashings provide a secure area for our Corner Barge Flashings to be clamped upon, leaving a professional finish.

### **ACCESSORIES**

Our Z-Bar Flashings are installed prior to our Corner Barge Flashings and Internal Corner Barge Flashings for cladding applications.

### **PRODUCT ACCESSORIES**

CORNER BARGE FLASHING

INTERNAL CORNER BARGE FLASHING

TIN SNIPS

**ANNULAR RING NAILS** 

CTI ADHESIVE AND SEALANT