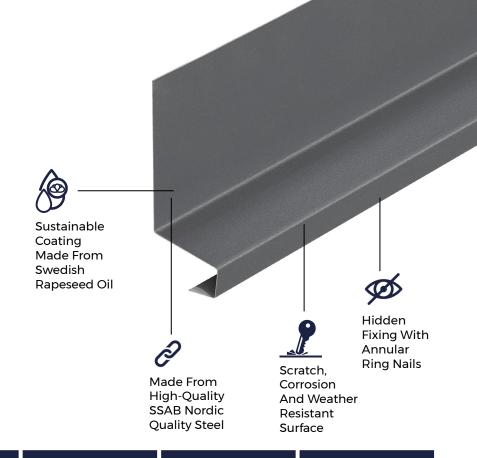

#### SUSTAINABLE MATERIALS

Cladco Standing Seam Roofing
Sheets are manufactured from SSAB
Steel coated with GreenCoat® Pural
BT. The use of Swedish rapeseed oil,
in place of traditional fossil fuel oils,
promotes sustainable production
methods which reduce our
environmental footprint to provide
you with a high-quality, Al fire-rated
roofing and cladding product.

## **RESISTANCE**

Pural BT coated Sheets are weather, corrosion, scratch and UV resistant.