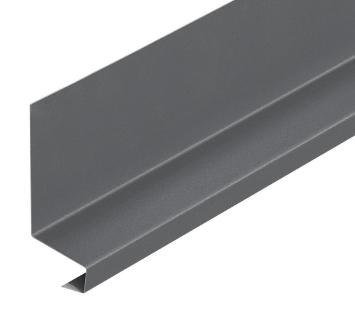

# DRIP TRAY FLASHING

Cladco Drip Tray Flashings are used only in cladding applications of our Standing Seam Sheets. Designed to aid the flow of water at the foot of your cladding to prevent weather damage, our Drip Tray Flashings will also make the Standing Seam installation process simpler.