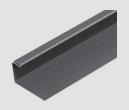

# DRIP TRAY FLASHING

Cladco Drip Tray Flashings are used only in cladding applications of our Standing Seam Sheets. Designed to aid the flow of water at the foot of your cladding to prevent weather damage, our Drip Tray Flashings will also make the Standing Seam installation process simpler.

| FLASHING<br>SPECIFICATIONS |                               |  |  |
|----------------------------|-------------------------------|--|--|
| Length                     | 3m                            |  |  |
| Dimensions                 | 100mm x 40mm x<br>20mm x 10mm |  |  |
| Thickness                  | 0.7mm                         |  |  |
| External Finish            | GreenCoat® Pural BT           |  |  |