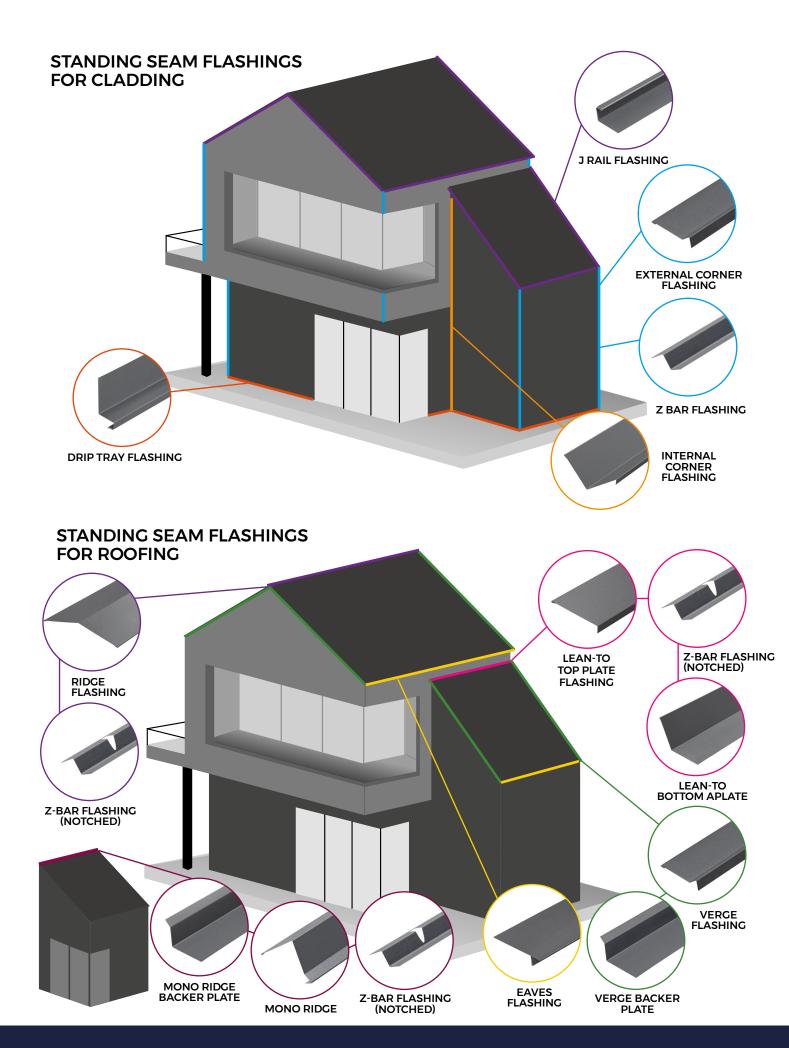

## ACCESSORIES

Drip Tray Flashings are installed with a range of our Standing Seam Flashings for a sleek finish.