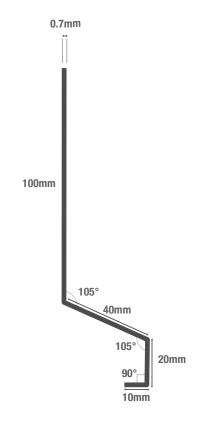

| FLASHING<br>SPECIFICATIONS |                               |  |  |
|----------------------------|-------------------------------|--|--|
| Length                     | 3m                            |  |  |
| Dimensions                 | 100mm x 40mm x<br>20mm x 10mm |  |  |
| Thickness                  | 0.7mm                         |  |  |
| External Finish            | GreenCoat® Pural BT           |  |  |