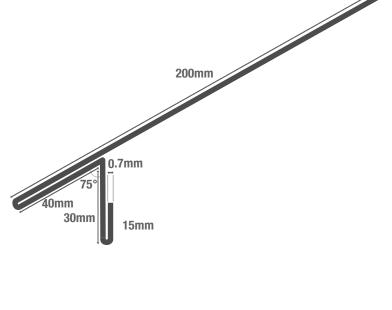

| FLASHING<br>SPECIFICATIONS |                     |
|----------------------------|---------------------|
| Length                     | 3m                  |
| Dimensions                 | 200mm x 30mm        |
| Thickness                  | 0.7mm               |
| External Finish            | GreenCoat® Pural BT |