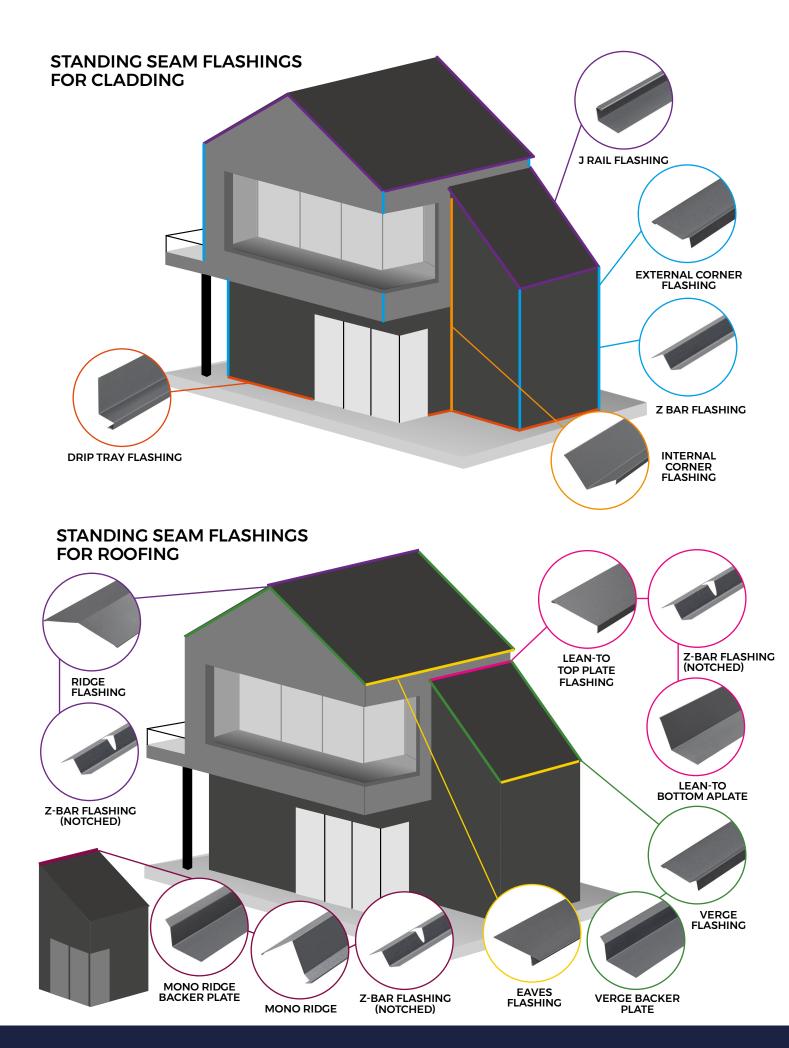

# **ACCESSORIES**

Install your Eaves Flashing alongside a range of Standing Seam Flashings.