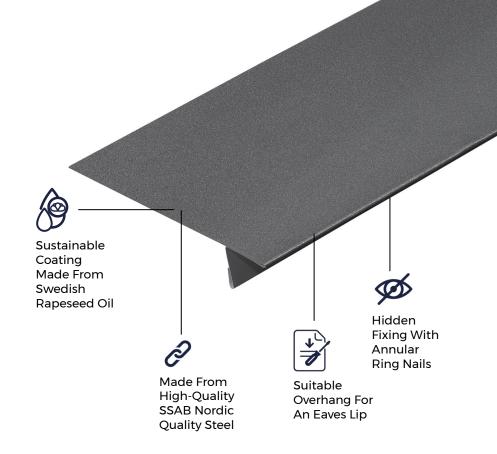

### SUSTAINABLE MATERIALS

Cladco Standing Seam Roofing Sheets are manufactured from SSAB Steel coated with GreenCoat® Pural BT. The use of Swedish rapeseed oil, in place of traditional fossil fuel oils, promotes sustainable production methods which reduce our environmental footprint to provide you with a high-quality, Al fire-rated roofing and cladding product.

#### RESISTANCE

Pural BT coated Sheets are weather, corrosion, scratch and UV resistant.

#### **GUARANTEE**

Sheets have a long life span of up to 50 years.