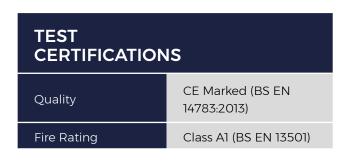

| FLASHING<br>SPECIFICATIONS |                     |
|----------------------------|---------------------|
| Length                     | 3m                  |
| Dimensions                 | 200mm x 30mm        |
| Thickness                  | 0.7mm               |
| External Finish            | GreenCoat® Pural BT |