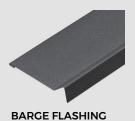

# **ACCESSORIES**

Install your Eaves Flashing alongside a range of Standing Seam Flashings.