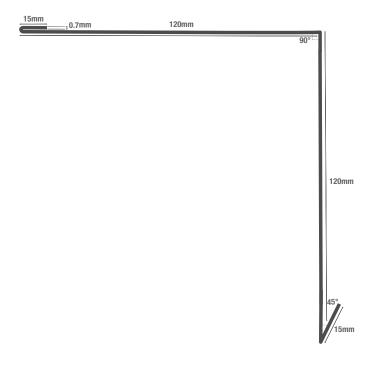

# INTERNAL CORNER BARGE FLASHING

Cladco Internal Corner
Barge Flashings are used
in the application of our
Standing Seam Sheets
as cladding or roofing.
Our Internal Corner Barge
Flashings seal off your
internally facing corners,
to create a protected and
professional finish.