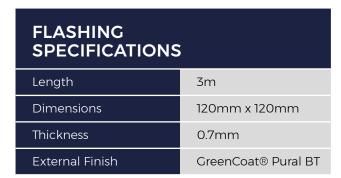

### SUSTAINABLE MATERIALS

Cladco Standing Seam Roofing
Sheets are manufactured from SSAB
Steel coated with GreenCoat® Pural
BT. The use of Swedish rapeseed oil,
in place of traditional fossil fuel oils,
promotes sustainable production
methods which reduce our
environmental footprint to provide
you with a high-quality, Al fire-rated
roofing and cladding product.