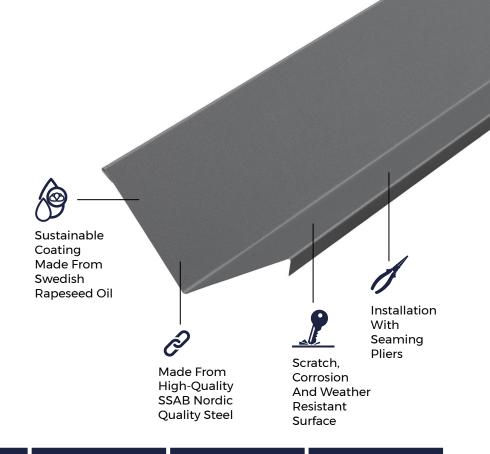

# INTERNAL CORNER BARGE FLASHING

Cladco Internal Corner
Barge Flashings are used
in the application of our
Standing Seam Sheets
as cladding or roofing.
Our Internal Corner Barge
Flashings seal off your
internally facing corners,
to create a protected and
professional finish.

### SUSTAINABLE MATERIALS

Cladco Standing Seam Roofing
Sheets are manufactured from SSAB
Steel coated with GreenCoat® Pural
BT. The use of Swedish rapeseed oil,
in place of traditional fossil fuel oils,
promotes sustainable production
methods which reduce our
environmental footprint to provide
you with a high-quality, Al fire-rated
roofing and cladding product.

production.

A durable GreenCoat® Pural BT coating with a matt finish, with or without ribs.

#### **RESISTANCE**

Pural BT coated Sheets are weather, corrosion, scratch and UV resistant.