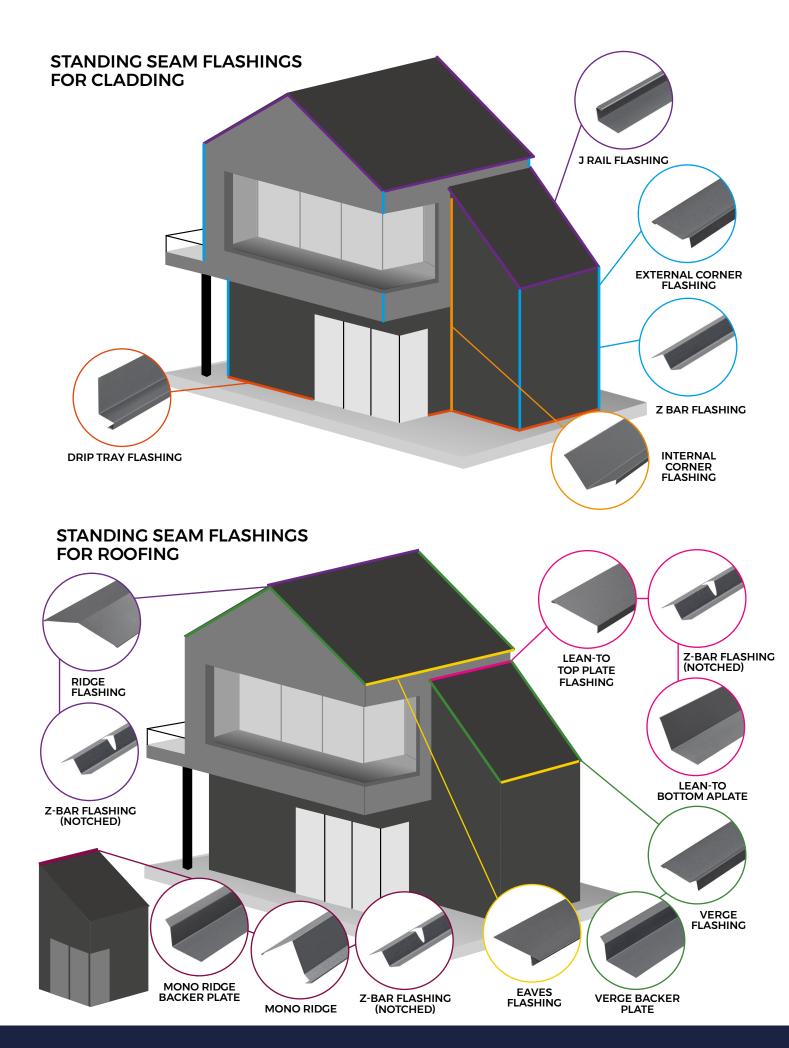

# INTERNAL CORNER BARGE FLASHING

Cladco Internal Corner
Barge Flashings are used
in the application of our
Standing Seam Sheets
as cladding or roofing.
Our Internal Corner Barge
Flashings seal off your
internally facing corners,
to create a protected and
professional finish.

#### **ACCESSORIES**

Corner Barge Flashings are installed with Z-Bars and a range of our Standing Seam Flashings for a sleek finish.