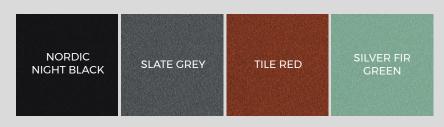

# **COLOUR RANGE**

| TEST<br>CERTIFICATIONS |                                 |
|------------------------|---------------------------------|
| Quality                | CE Marked (BS EN<br>14783:2013) |
| Fire Rating            | Class A1 (BS EN 13501)          |

production.

A durable GreenCoat® Pural BT coating with a matt finish, with or without ribs.