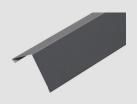

# INTERNAL CORNER BARGE FLASHING

Cladco Internal Corner
Barge Flashings are used
in the application of our
Standing Seam Sheets
as cladding or roofing.
Our Internal Corner Barge
Flashings seal off your
internally facing corners,
to create a protected and
professional finish.

## **ACCESSORIES**

Corner Barge Flashings are installed with Z-Bars and a range of our Standing Seam Flashings for a sleek finish.