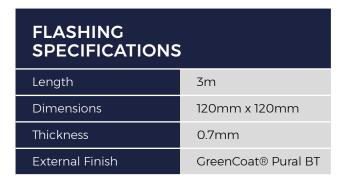

# **COLOUR RANGE**

| FLASHING<br>SPECIFICATIONS |                       |
|----------------------------|-----------------------|
| Length                     | 3m                    |
| Dimensions                 | 25mm x 29mm x<br>36mm |
| Thickness                  | 0.7mm                 |
| External Finish            | GreenCoat® Pural BT   |