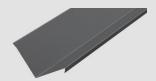

# Z-BAR FLASHING

Cladco Z-Bar Flashings are used in the installation of our Standing Seam Sheets as side cladding. These Flashings provide a secure area for our Corner Barge Flashings to be clamped upon, leaving a professional finish.

## **ACCESSORIES**

Our Z-Bar Flashings are installed prior to our Corner Barge Flashings and Internal Corner Barge Flashings for cladding applications.