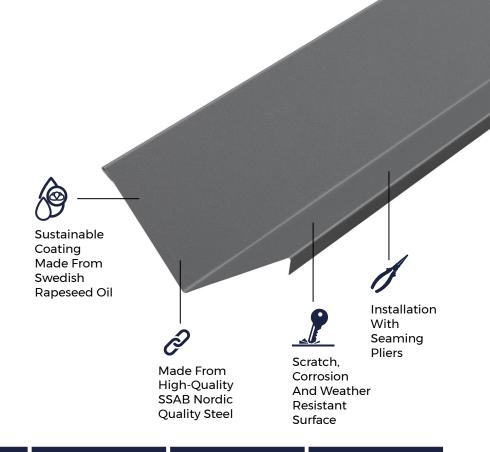

### SUSTAINABLE MATERIALS

Cladco Standing Seam Roofing
Sheets are manufactured from SSAB
Steel coated with GreenCoat® Pural
BT. The use of Swedish rapeseed oil,
in place of traditional fossil fuel oils,
promotes sustainable production
methods which reduce our
environmental footprint to provide
you with a high-quality, Al fire-rated
roofing and cladding product.

### **RESISTANCE**

Pural BT coated Sheets are weather, corrosion, scratch and UV resistant.