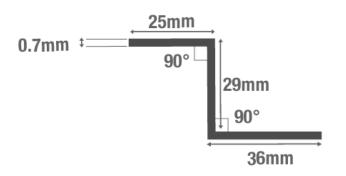

# **COLOUR RANGE**

| FLASHING<br>SPECIFICATIONS |                       |
|----------------------------|-----------------------|
| Length                     | 3m                    |
| Dimensions                 | 25mm x 29mm x<br>36mm |
| Thickness                  | 0.7mm                 |
| External Finish            | GreenCoat® Pural BT   |