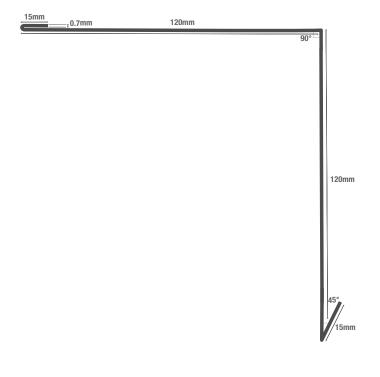

# INTERNAL CORNER BARGE FLASHING

Cladco Internal Corner
Barge Flashings are used
in the application of our
Standing Seam Sheets
as cladding or roofing.
Our Internal Corner Barge
Flashings seal off your
internally facing corners,
to create a protected and
professional finish.

# **COLOUR RANGE**

| FLASHING<br>SPECIFICATIONS |                       |
|----------------------------|-----------------------|
| Length                     | 3m                    |
| Dimensions                 | 25mm x 29mm x<br>36mm |
| Thickness                  | 0.7mm                 |
| External Finish            | GreenCoat® Pural BT   |