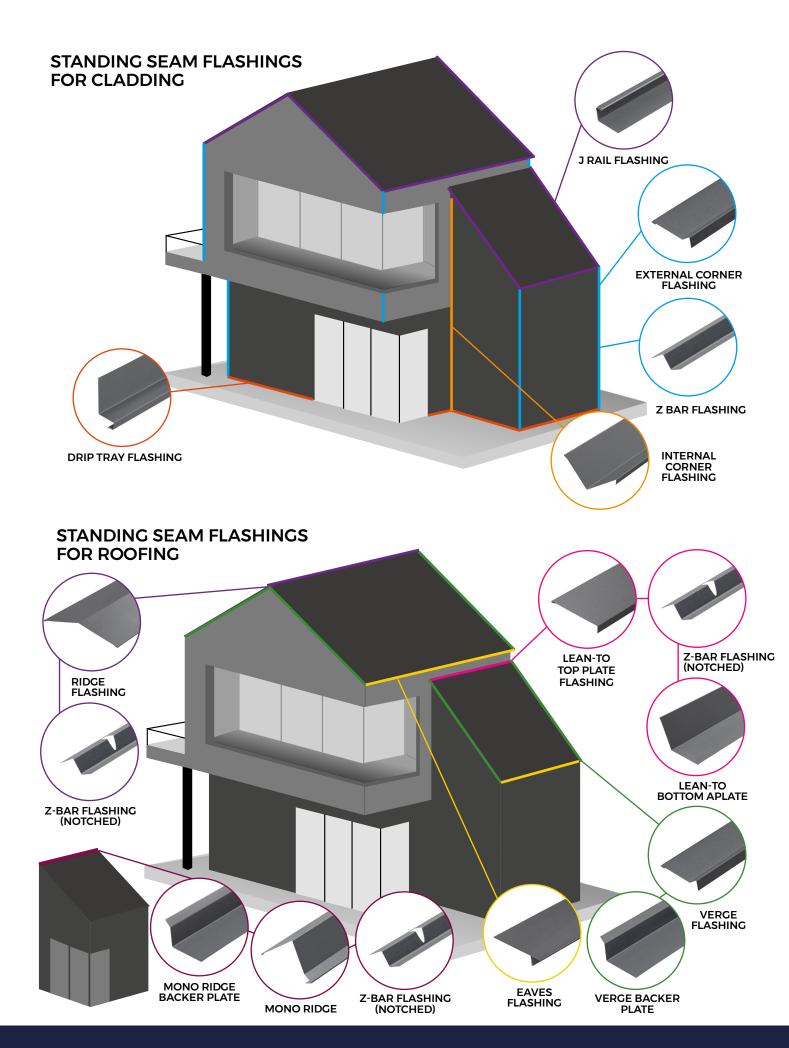

# INTERNAL CORNER BARGE FLASHING

Cladco Internal Corner
Barge Flashings are used
in the application of our
Standing Seam Sheets
as cladding or roofing.
Our Internal Corner Barge
Flashings seal off your
internally facing corners,
to create a protected and
professional finish.

## **ACCESSORIES**

Corner Barge Flashings are installed with Z-Bars and a range of our Standing Seam Flashings for a sleek finish.

# Z-BAR FLASHING

Cladco Z-Bar Flashings are used in the installation of our Standing Seam Sheets as side cladding. These Flashings provide a secure area for our Corner Barge Flashings to be clamped upon, leaving a professional finish.

## **ACCESSORIES**

Our Z-Bar Flashings are installed prior to our Corner Barge Flashings and Internal Corner Barge Flashings for cladding applications.