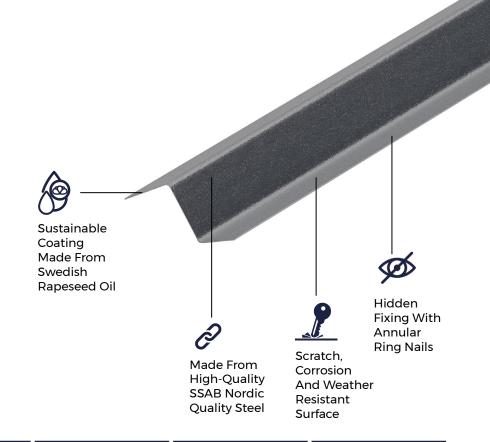

### SUSTAINABLE MATERIALS

Cladco Standing Seam Roofing
Sheets are manufactured from SSAB
Steel coated with GreenCoat® Pural
BT. The use of Swedish rapeseed oil,
in place of traditional fossil fuel oils,
promotes sustainable production
methods which reduce our
environmental footprint to provide
you with a high-quality, Al fire-rated
roofing and cladding product.

### **RESISTANCE**

Pural BT coated Sheets are weather, corrosion, scratch and UV resistant.

#### RESISTANCE

Pural BT coated Sheets are weather, corrosion, scratch and UV resistant.