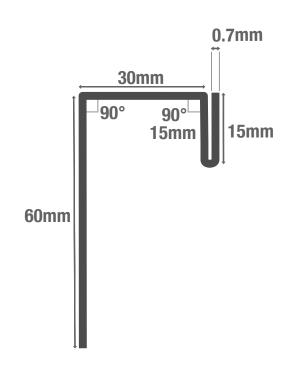

## **COLOUR RANGE**

| FLASHING<br>SPECIFICATIONS |                       |
|----------------------------|-----------------------|
| Length                     | 3m                    |
| Dimensions                 | 60mm x 30mm x<br>15mm |
| Thickness                  | 0.7mm                 |
| External Finish            | GreenCoat® Pural BT   |