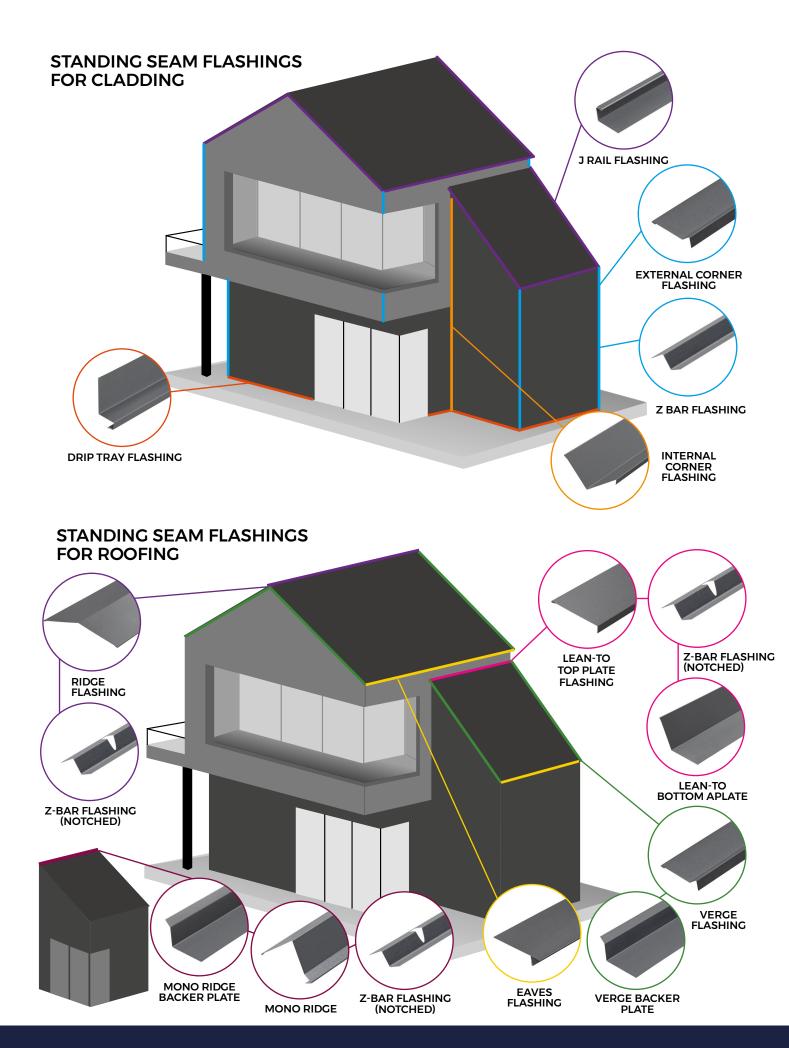

#### **ACCESSORIES**

J-Rail Flashings are installed with a range of our Standing Seam Flashings for a sleek finish.