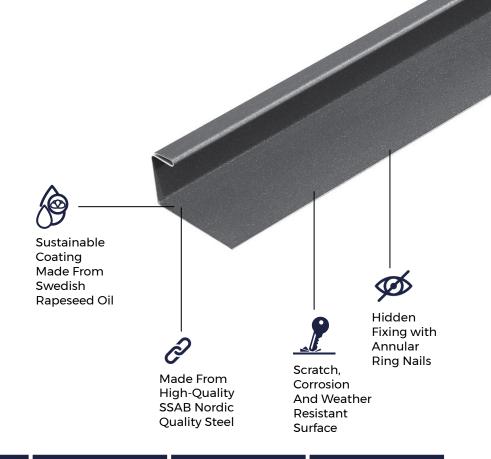

### SUSTAINABLE MATERIALS

Cladco Standing Seam Roofing
Sheets are manufactured from SSAB
Steel coated with GreenCoat® Pural
BT. The use of Swedish rapeseed oil,
in place of traditional fossil fuel oils,
promotes sustainable production
methods which reduce our
environmental footprint to provide
you with a high-quality, Al fire-rated
roofing and cladding product.

Nordic quality, sustainable SSAB steel promotes sustainable production.

#### **SURFACES**

A durable GreenCoat® Pural BT coating with a matt finish, with or without ribs.

#### **RESISTANCE**

Pural BT coated Sheets are weather, corrosion, scratch and UV resistant.