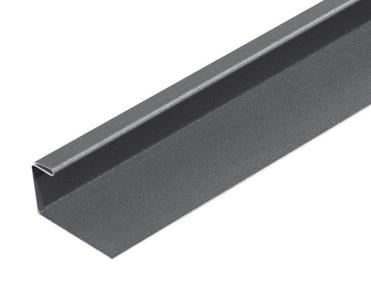

# J-RAIL FLASHING

Cladco J-Rail Flashings are for Cladding applications of our Standing Seam Sheeting. These Flashings are used to secure each Sheet under your roof eaves, this ensures correct installation of your cladding project.