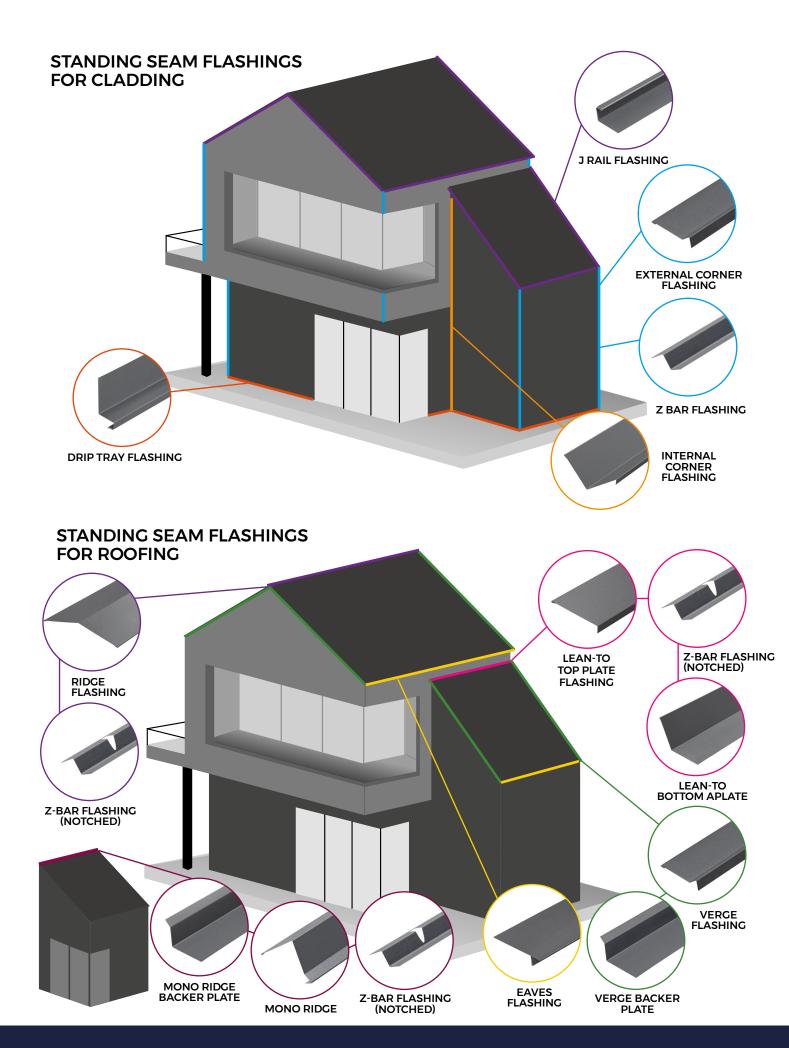

# LEAN-TO BOTTOM PLATE FLASHING

Cladco Lean-To Bottom
Plate Flashings are used
with our Lean-To Top
Plates and Z-Bar Flashings
(Notched) for a professional
finish on a lean-to roof
made with our Standing
Seam Sheets.

#### **ACCESSORIES**

Install your Lean-To Bottom Plate with our Lean-To Top Plate & Z-Bar Flashing (Notched).

# **PRODUCT ACCESSORIES**

LEAN-TO TOP PLATE FLASHING

Z-BAR FLASHING (NOTCHED)

CTI ADHESIVE AND SEALANT

**ANNULAR RING NAILS** 

VENT 3 PRO BREATHABLE MEMBRANE