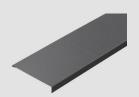

# LEAN-TO BOTTOM PLATE FLASHING

Cladco Lean-To Bottom
Plate Flashings are used
with our Lean-To Top
Plates and Z-Bar Flashings
(Notched) for a professional
finish on a lean-to roof
made with our Standing
Seam Sheets.