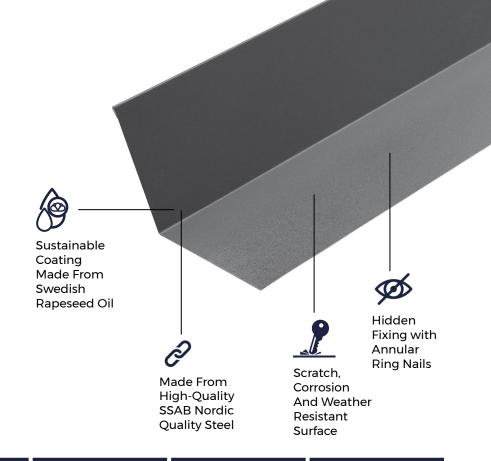

## SUSTAINABLE MATERIALS

Cladco Standing Seam Roofing
Sheets are manufactured from SSAB
Steel coated with GreenCoat® Pural
BT. The use of Swedish rapeseed oil,
in place of traditional fossil fuel oils,
promotes sustainable production
methods which reduce our
environmental footprint to provide
you with a high-quality, A1 fire-rated
roofing and cladding product.

Nordic quality, sustainable SSAB steel promotes sustainable production.

## **SURFACES**

A durable GreenCoat® Pural BT coating with a matt finish, with or without ribs.

#### RESISTANCE

Pural BT coated Sheets are weather, corrosion, scratch and UV resistant.