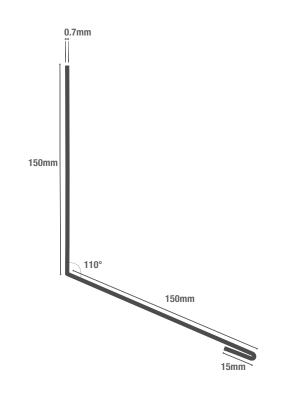

| FLASHING<br>SPECIFICATIONS |                     |  |  |
|----------------------------|---------------------|--|--|
| Length                     | 3m                  |  |  |
| Dimensions                 | 150mm x 150mm       |  |  |
| Thickness                  | 0.7mm               |  |  |
| External Finish            | GreenCoat® Pural BT |  |  |