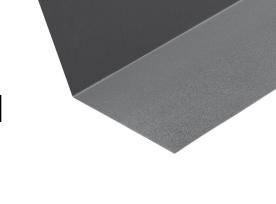

# LEAN-TO BOTTOM PLATE FLASHING

Cladco Lean-To Bottom
Plate Flashings are used
with our Lean-To Top
Plates and Z-Bar Flashings
(Notched) for a professional
finish on a lean-to roof
made with our Standing
Seam Sheets.

#### **ACCESSORIES**

Install your Lean-To Bottom Plate with our Lean-To Top Plate & Z-Bar Flashing (Notched).