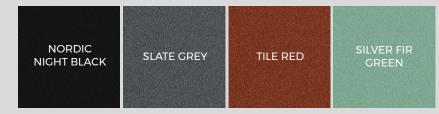

nCoat® Pural BT coating with a matt finish, with or without ribs. ACCESSORIES

Install your Lean-To Bottom Plate with our Lean-To Top Plate & Z-Bar Flashing (Notched). Pural BT coated Sheets are weather, corrosion, scratch and UV resistant.



## **PRODUCT ACCESSORIES**



LEAN-TO TOP PLATE FLASHING



Z-BAR FLASHING (NOTCHED)



CTI ADHESIVE AND SEALANT



ANNULAR RING NAILS



VENT 3 PRO BREATHABLE MEMBRANE

**TOOLS REQUIRED** 











RUBBER MALLET

For a full list of tools required, please refer to our Standing Seam Installation Guide.





## **STANDING SEAM** LEAN-TO TOP PLATE FLASHING

Cladco Lean-To Flashings are used with our Lean-To Bottom Plates and Z-Bar Flashings (Notched) for a professional finish on a lean-to roof made with our Standing Seam Sheets.

## **COLOUR RANGE**



### FLASHING SPECIFICATIONS

| Length          | 3m                  |
|-----------------|---------------------|
| Dimensions      | 150mm x 15mm        |
| Thickness       | 0.7mm               |
| External Finish | GreenCoat® Pural BT |

### TEST CERTIFICATIONS

| Quality     | CE Marked (BS EN<br>14783:2013) |
|-------------|---------------------------------|
| Fire Rating | Class A1 (BS EN 13501)          |









## SUSTAINABLE MATERIALS

Cladco Standing Seam Roofing Sheets are manufactured from SSAB Steel coated with GreenCoat® Pural BT. The use of Swedish rapeseed oil, in place of traditional fossil fuel oils, promotes sustainable production methods which reduce our environmental footprint to provide you with a high-quality, A1 fire-rated roofing and cladding product.

## AFTERC