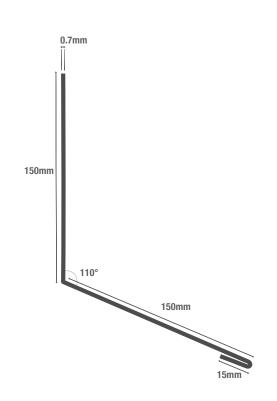

#### FLASHING SPECIFICATIONS

Seam Sheets.

| Length          | 3m                  |
|-----------------|---------------------|
| Dimensions      | 150mm x 150mm       |
| Thickness       | 0.7mm               |
| External Finish | GreenCoat® Pural BT |

### FLASHING SPECIFICATIONS

| Length          | 3m                  |
|-----------------|---------------------|
| Dimensions      | 150mm x 15mm        |
| Thickness       | 0.7mm               |
| External Finish | GreenCoat® Pural BT |