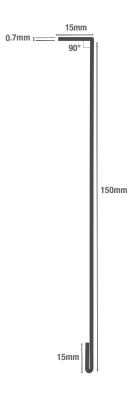

#### FLASHING SPECIFICATIONS

Seam Sheets.

| Length          | 3m                  |
|-----------------|---------------------|
| Dimensions      | 150mm x 150mm       |
| Thickness       | 0.7mm               |
| External Finish | GreenCoat® Pural BT |

### FLASHING SPECIFICATIONS

| Length          | 3m                  |
|-----------------|---------------------|
| Dimensions      | 150mm x 15mm        |
| Thickness       | 0.7mm               |
| External Finish | GreenCoat® Pural BT |