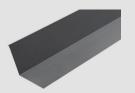

# **STANDING SEAM** LEAN-TO BOTTOM

PLATE FLASHING

Cladco Lean-To Bottom Plate Flashings are used with our Lean-To Top Plates and Z-Bar Flashings

(Notched) for a professional

finish on a lean-to roof made with our Standing

## **STANDING SEAM** LEAN-TO TOP PLATE FLASHING

Cladco Lean-To Flashings are used with our Lean-To Bottom Plates and Z-Bar Flashings (Notched) for a professional finish on a lean-to roof made with our Standing Seam Sheets.