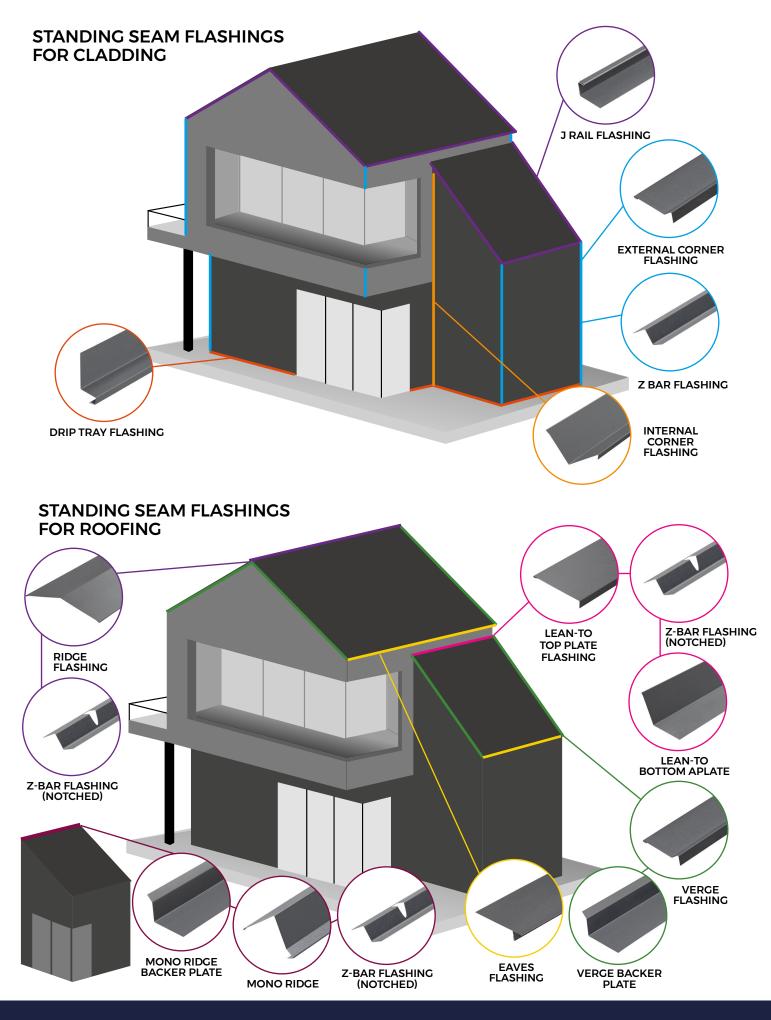

# **STANDING SEAM** LEAN-TO BOTTOM

PLATE FLASHING

Cladco Lean-To Bottom Plate Flashings are used with our Lean-To Top Plates and Z-Bar Flashings

(Notched) for a professional

finish on a lean-to roof made with our Standing

## **STANDING SEAM** LEAN-TO TOP PLATE FLASHING

Cladco Lean-To Flashings are used with our Lean-To Bottom Plates and Z-Bar Flashings (Notched) for a professional finish on a lean-to roof made with our Standing Seam Sheets.