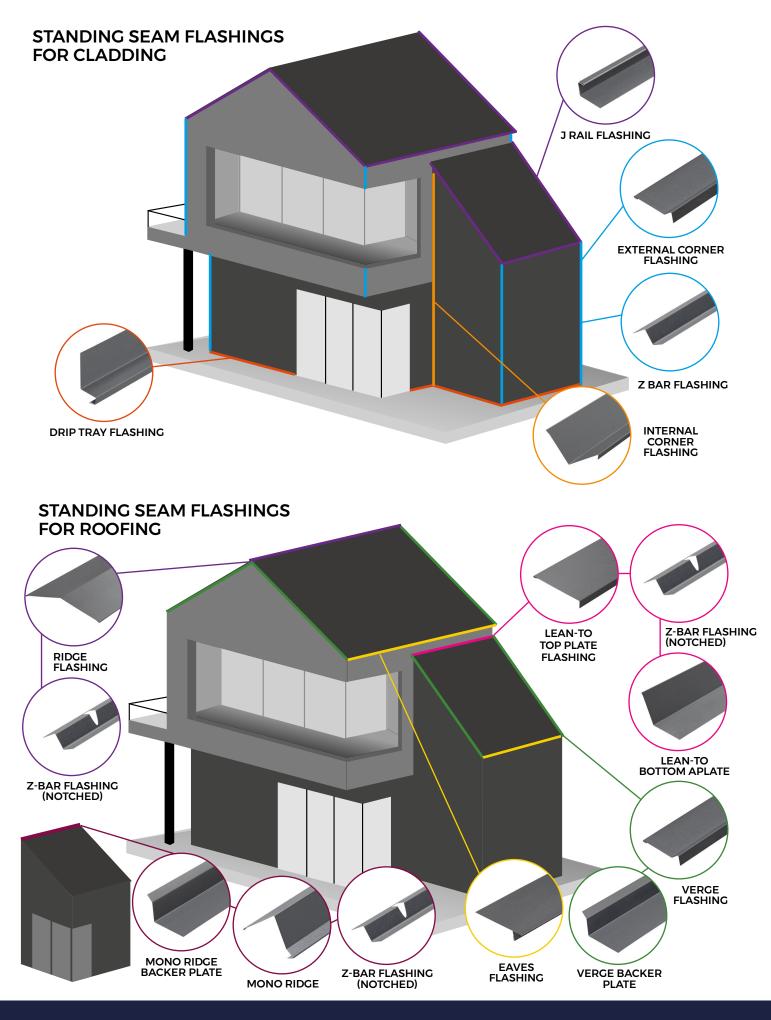

# **STANDING SEAM** LEAN-TO BOTTOM

PLATE FLASHING

Cladco Lean-To Bottom Plate Flashings are used with our Lean-To Top Plates and Z-Bar Flashings

(Notched) for a professional

finish on a lean-to roof made with our Standing

A durable GreenCoat® Pural BT coating with a matt finish, with or without ribs. ACCESSORIES

Install your Lean-To Bottom Plate with our Lean-To Top Plate & Z-Bar Flashing (Notched). Pural BT coated Sheets are weather, corrosion, scratch and UV resistant.

## **STANDING SEAM** LEAN-TO TOP PLATE FLASHING

Cladco Lean-To Flashings are used with our Lean-To Bottom Plates and Z-Bar Flashings (Notched) for a professional finish on a lean-to roof made with our Standing Seam Sheets.

A durable GreenCoat® Pural BT coating with a matt finish, with or without ribs.

ACCESSORIES

Install your Lean-To Top Plate with our Lean-To Bottom Plate & Z-Bar Flashing (Notched).

Pural BT coated Sheets are weather, corrosion, scratch and UV resistant.