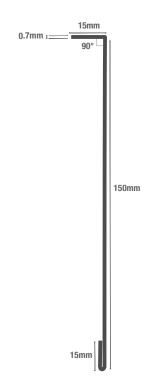

| FLASHING<br>SPECIFICATIONS |                     |  |  |
|----------------------------|---------------------|--|--|
| Length                     | 3m                  |  |  |
| Dimensions                 | 150mm x 15mm        |  |  |
| Thickness                  | 0.7mm               |  |  |
| External Finish            | GreenCoat® Pural BT |  |  |
|                            |                     |  |  |