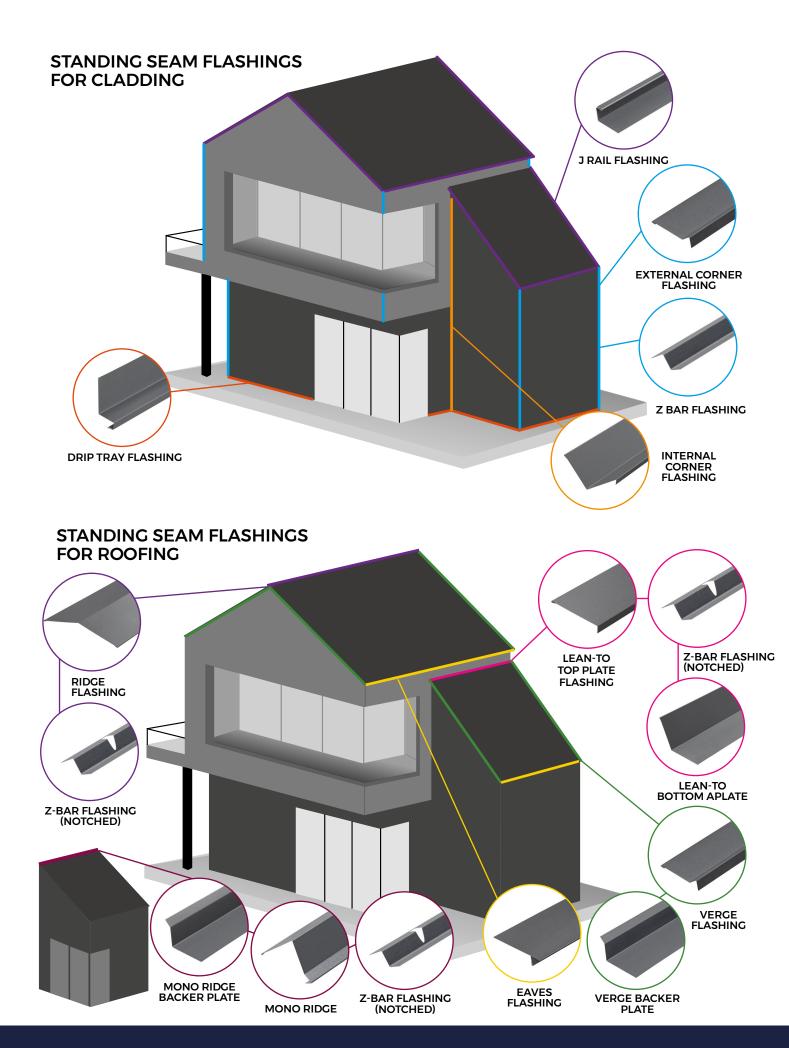

# LEAN-TO TOP PLATE FLASHING

Cladco Lean-To Flashings are used with our Lean-To Bottom Plates and Z-Bar Flashings (Notched) for a professional finish on a lean-to roof made with our Standing Seam Sheets.

#### **ACCESSORIES**

Install your Lean-To Top Plate with our Lean-To Bottom Plate & Z-Bar Flashing (Notched).

## **PRODUCT ACCESSORIES**

LEAN-TO BOTTOM PLATE FLASHING

Z-BAR FLASHING (NOTCHED)

TIN SNIPS

**ANNULAR RING NAILS** 

VENT 3 PRO BREATHABLE MEMBRANE