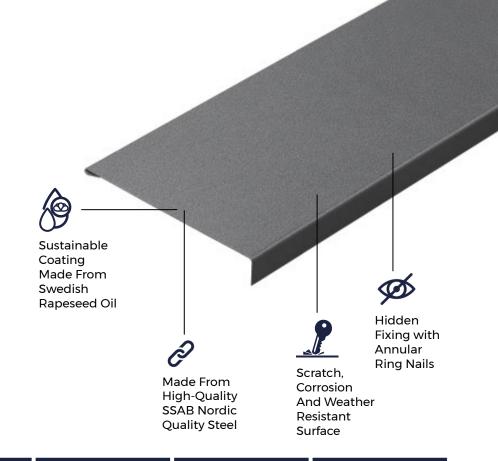

### SUSTAINABLE MATERIALS

Cladco Standing Seam Roofing
Sheets are manufactured from SSAB
Steel coated with GreenCoat® Pural
BT. The use of Swedish rapeseed oil,
in place of traditional fossil fuel oils,
promotes sustainable production
methods which reduce our
environmental footprint to provide
you with a high-quality, Al fire-rated
roofing and cladding product.

Nordic quality, sustainable SSAB steel promotes sustainable production.

#### **SURFACES**

A durable GreenCoat® Pural BT coating with a matt finish, with or without ribs.

#### **RESISTANCE**

Pural BT coated Sheets are weather, corrosion, scratch and UV resistant.

#### **GUARANTEE**

Sheets have a long life span of up to 50 years.