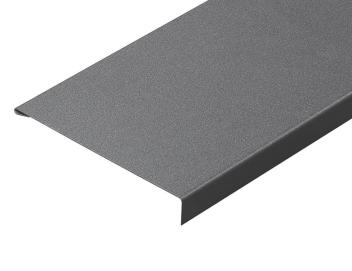

# LEAN-TO TOP PLATE FLASHING

Cladco Lean-To Flashings are used with our Lean-To Bottom Plates and Z-Bar Flashings (Notched) for a professional finish on a lean-to roof made with our Standing Seam Sheets.

#### **ACCESSORIES**

Install your Lean-To Top Plate with our Lean-To Bottom Plate & Z-Bar Flashing (Notched).