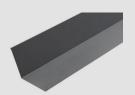

# LEAN-TO TOP PLATE FLASHING

Cladco Lean-To Flashings are used with our Lean-To Bottom Plates and Z-Bar Flashings (Notched) for a professional finish on a lean-to roof made with our Standing Seam Sheets.

#### **ACCESSORIES**

Install your Lean-To Top Plate with our Lean-To Bottom Plate & Z-Bar Flashing (Notched).