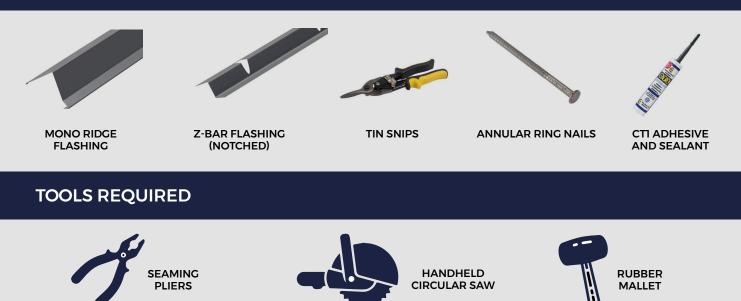

### **PRODUCT ACCESSORIES**

SURFACES

A durable GreenCoat®

Pural BT coating with a

matt finish, with

or without ribs.

ACCESSORIES

Install your Mono Ridge

Backer Plate with our Mono

Ridge Flashing & Z-Bar

Flashing (Notched).

For a full list of tools required, please refer to our Standing Seam Installation Guide.

www.cladco.co.uk **T:** 01837 659901 **E:** info@cladco.co.uk