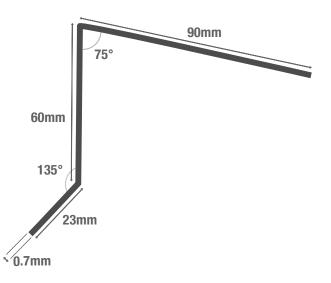

#### FLASHING SPECIFICATIONS

| Length          | 3m                    |
|-----------------|-----------------------|
| Dimensions      | 90mm x 60mm x<br>23mm |
| Thickness       | 0.7mm                 |
| External Finish | GreenCoat® Pural BT   |