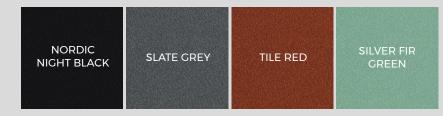

# **STANDING SEAM** MONO RIDGE FLASHING

Cladco Mono Ridge Flashings are used on a single-pitch roof where Standing Seam Sheets are installed. Alongside our Mono Ridge Backer Plates and Z-Bars, these Flashings will create a professional finish.

## **COLOUR RANGE**



#### FLASHING SPECIFICATIONS

| Length          | 3m                            |
|-----------------|-------------------------------|
| Dimensions      | 150mm x 93mm x<br>25mm x 25mm |
| Thickness       | 0.7mm                         |
| External Finish | GreenCoat® Pural BT           |

#### TEST CERTIFICATIONS

| Quality     | CE Marked (BS EN<br>14783:2013) |
|-------------|---------------------------------|
| Fire Rating | Class A1 (BS EN 13501)          |







www.cladco.co.uk **T:** 01837 659901 **E:** info@cladco.co.uk



## SUSTAINABLE MATERIALS

Cladco Standing Seam Roofing Sheets are manufactured from SSAB Steel coated with GreenCoat® Pural BT. The use of Swedish rapeseed oil, in place of traditional fossil fuel oils, promotes sustainable production methods which reduce our