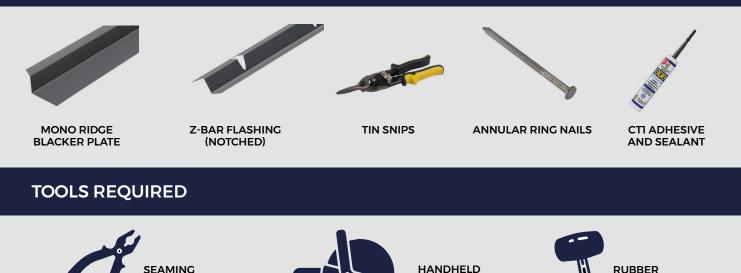

## **PRODUCT ACCESSORIES**

SURFACES

A durable GreenCoat®

Pural BT coating with a

matt finish, with

or without ribs.

ACCESSORIES

Install your Mono Ridge

Flashing with our Mono

Ridge Backer Plate & Z-Bar

Flashing (Notched).

CIRCULAR SAW

www.cladco.co.uk T: 01837 659901 E: info@cladco.co.uk

PLIERS

MALLET