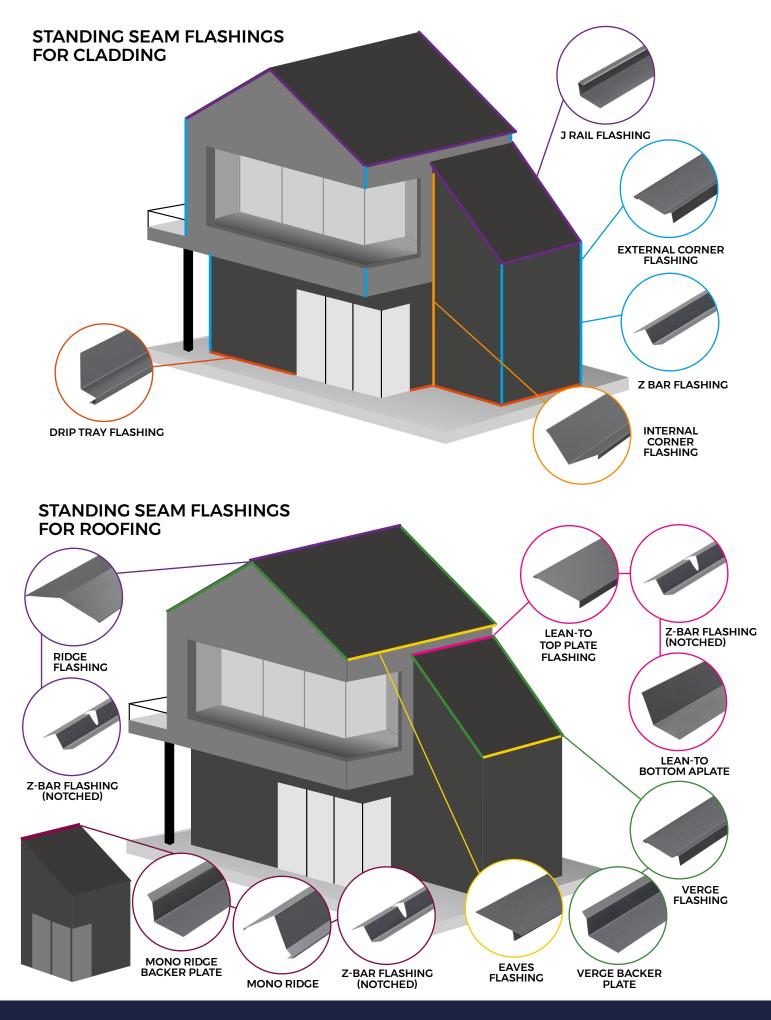

# **STANDING SEAM** MONO RIDGE FLASHING

Cladco Mono Ridge Flashings are used on a single-pitch roof where Standing Seam Sheets are installed. Alongside our Mono Ridge Backer Plates and Z-Bars, these Flashings will create a professional finish.

## **PRODUCT ACCESSORIES**

SURFACES

A durable GreenCoat®

Pural BT coating with a

matt finish, with

or without ribs.

ACCESSORIES

Install your Mono Ridge

Flashing with our Mono

Ridge Backer Plate & Z-Bar

Flashing (Notched).

CIRCULAR SAW

www.cladco.co.uk T: 01837 659901 E: info@cladco.co.uk

PLIERS

MALLET