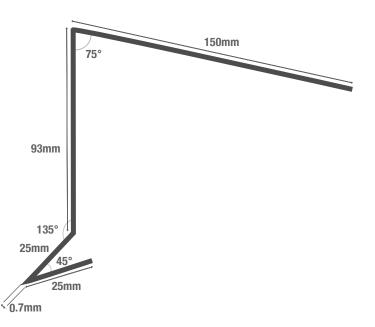

#### FLASHING SPECIFICATIONS

| Length          | 3m                            |
|-----------------|-------------------------------|
| Dimensions      | 150mm x 93mm x<br>25mm x 25mm |
| Thickness       | 0.7mm                         |
| External Finish | GreenCoat® Pural BT           |