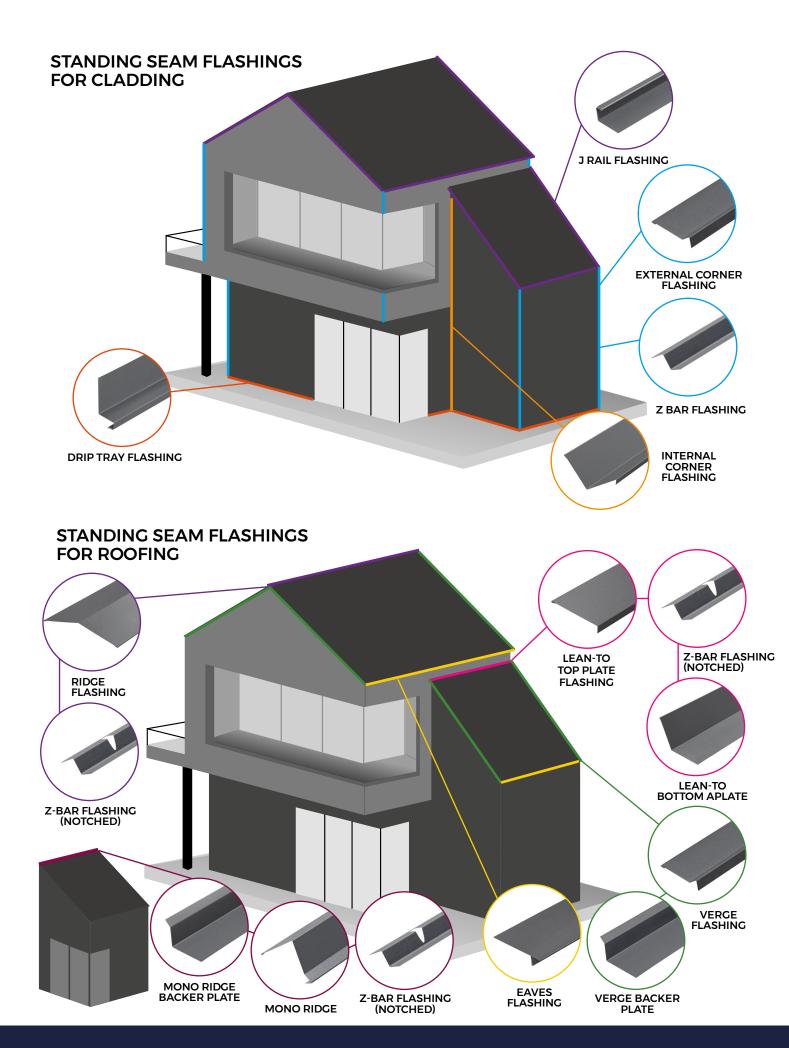

# MONO RIDGE FLASHING

Cladco Mono Ridge Flashings are used on a single-pitch roof where Standing Seam Sheets are installed. Alongside our Mono Ridge Backer Plates and Z-Bars, these Flashings will create a professional finish.

### **ACCESSORIES**

Install your Mono Ridge Flashing with our Mono Ridge Backer Plate & Z-Bar Flashing (Notched).

# **PRODUCT ACCESSORIES**

MONO RIDGE BLACKER PLATE

Z-BAR FLASHING (NOTCHED)

TIN SNIPS

**ANNULAR RING NAILS** 

CTI ADHESIVE AND SEALANT

# MONO RIDGE BACKER PLATE

Cladco Mono Ridge Backer Plates are used on a singlepitch roof where Standing Seam Sheets are installed. Alongside our Mono Ridge Flashings and Z-Bars, these Backer Plates create a professional finish.

### **ACCESSORIES**

Install your Mono Ridge Backer Plate with our Mono Ridge Flashing & Z-Bar Flashing (Notched).

### **PRODUCT ACCESSORIES**

MONO RIDGE FLASHING

Z-BAR FLASHING (NOTCHED)

TIN SNIPS

**ANNULAR RING NAILS** 

CTI ADHESIVE AND SEALANT