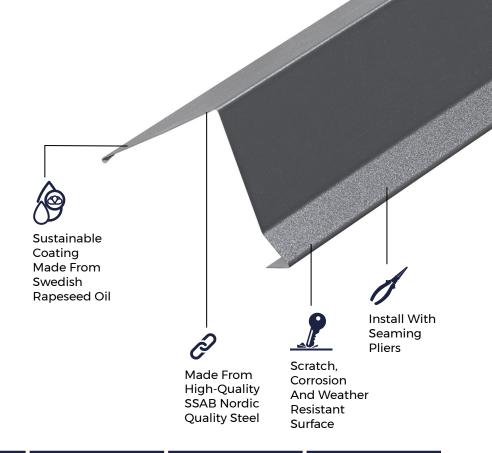

# MONO RIDGE FLASHING

Cladco Mono Ridge Flashings are used on a single-pitch roof where Standing Seam Sheets are installed. Alongside our Mono Ridge Backer Plates and Z-Bars, these Flashings will create a professional finish.

### SUSTAINABLE MATERIALS

Cladco Standing Seam Roofing
Sheets are manufactured from SSAB
Steel coated with GreenCoat® Pural
BT. The use of Swedish rapeseed oil,
in place of traditional fossil fuel oils,
promotes sustainable production
methods which reduce our
environmental footprint to provide
you with a high-quality, Al fire-rated
roofing and cladding product.

### RESISTANCE

Pural BT coated Sheets are weather, corrosion, scratch and UV resistant.

### **ACCESSORIES**

Install your Mono Ridge Flashing with our Mono Ridge Backer Plate & Z-Bar Flashing (Notched).