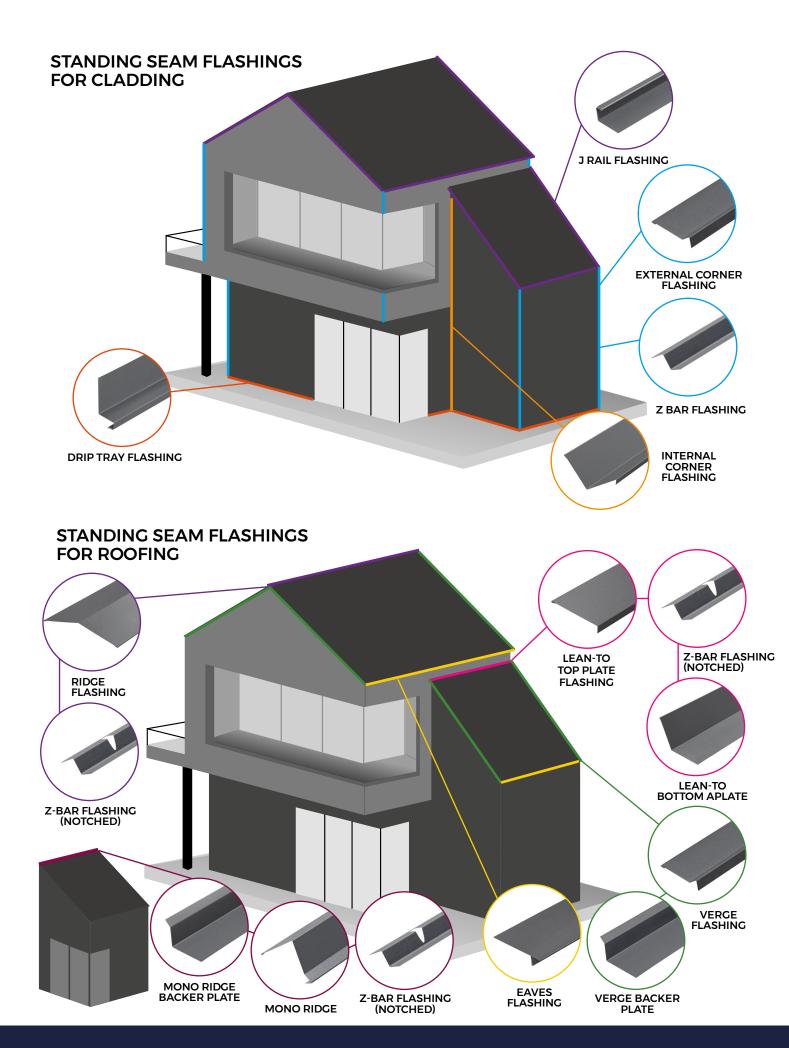

### **ACCESSORIES**

Install your Mono Ridge Flashing with our Mono Ridge Backer Plate & Z-Bar Flashing (Notched).

# **PRODUCT ACCESSORIES**

MONO RIDGE BLACKER PLATE

Z-BAR FLASHING (NOTCHED)

TIN SNIPS

**ANNULAR RING NAILS** 

CTI ADHESIVE AND SEALANT

### **ACCESSORIES**

Install your Mono Ridge Backer Plate with our Mono Ridge Flashing & Z-Bar Flashing (Notched).

### **PRODUCT ACCESSORIES**

MONO RIDGE FLASHING

Z-BAR FLASHING (NOTCHED)

TIN SNIPS

**ANNULAR RING NAILS** 

CTI ADHESIVE AND SEALANT