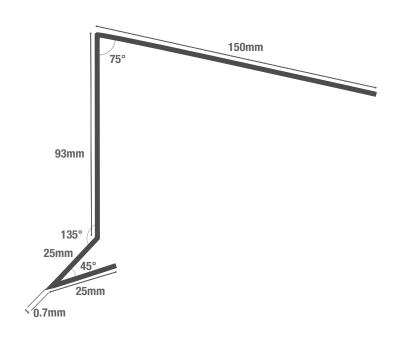

# **COLOUR RANGE**

| FLASHING<br>SPECIFICATIONS |                                 |
|----------------------------|---------------------------------|
| Length                     | 3m                              |
| Dimensions                 | 150mm x 93mm x<br>25mm x 25mm   |
| Thickness                  | 0.7mm                           |
| External Finish            | GreenCoat® Pural BT             |
| TEST<br>CERTIFICATIONS     |                                 |
| Quality                    | CE Marked (BS EN<br>14783:2013) |
| Fire Rating                | Class A1 (BS EN 13501)          |