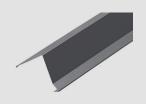

# MONO RIDGE FLASHING

Cladco Mono Ridge Flashings are used on a single-pitch roof where Standing Seam Sheets are installed. Alongside our Mono Ridge Backer Plates and Z-Bars, these Flashings will create a professional finish.

# **COLOUR RANGE**

| FLASHING<br>SPECIFICATIONS |                                 |
|----------------------------|---------------------------------|
| Length                     | 3m                              |
| Dimensions                 | 150mm x 93mm x<br>25mm x 25mm   |
| Thickness                  | 0.7mm                           |
| External Finish            | GreenCoat® Pural BT             |
| TEST<br>CERTIFICATIONS     |                                 |
| Quality                    | CE Marked (BS EN<br>14783:2013) |
| Fire Rating                | Class A1 (BS EN 13501)          |