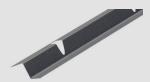

# MONO RIDGE FLASHING

Cladco Mono Ridge Flashings are used on a single-pitch roof where Standing Seam Sheets are installed. Alongside our Mono Ridge Backer Plates and Z-Bars, these Flashings will create a professional finish.

# **COLOUR RANGE**

| FLASHING<br>SPECIFICATIONS |                                 |
|----------------------------|---------------------------------|
| Length                     | 3m                              |
| Dimensions                 | 150mm x 93mm x<br>25mm x 25mm   |
| Thickness                  | 0.7mm                           |
| External Finish            | GreenCoat® Pural BT             |
| TEST<br>CERTIFICATIONS     |                                 |
| Quality                    | CE Marked (BS EN<br>14783:2013) |
| Fire Rating                | Class A1 (BS EN 13501)          |