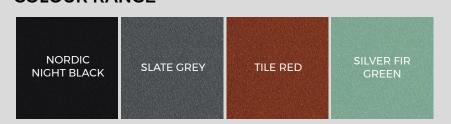

# **COLOUR RANGE**

| FLASHING<br>SPECIFICATIONS |                                 |
|----------------------------|---------------------------------|
| Length                     | 3m                              |
| Dimensions                 | 150mm x 93mm x<br>25mm x 25mm   |
| Thickness                  | 0.7mm                           |
| External Finish            | GreenCoat® Pural BT             |
| TEST<br>CERTIFICATIONS     |                                 |
| Quality                    | CE Marked (BS EN<br>14783:2013) |
| Fire Rating                | Class A1 (BS EN 13501)          |