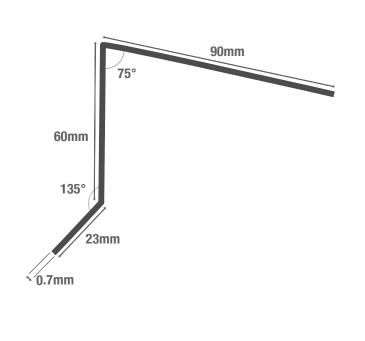

| FLASHING<br>SPECIFICATIONS |                                 |
|----------------------------|---------------------------------|
| Length                     | 3m                              |
| Dimensions                 | 90mm x 60mm x<br>23mm           |
| Thickness                  | 0.7mm                           |
| External Finish            | GreenCoat® Pural BT             |
| TEST<br>CERTIFICATIONS     |                                 |
| Quality                    | CE Marked (BS EN<br>14783:2013) |
| Fire Rating                | Class A1 (BS EN 13501)          |