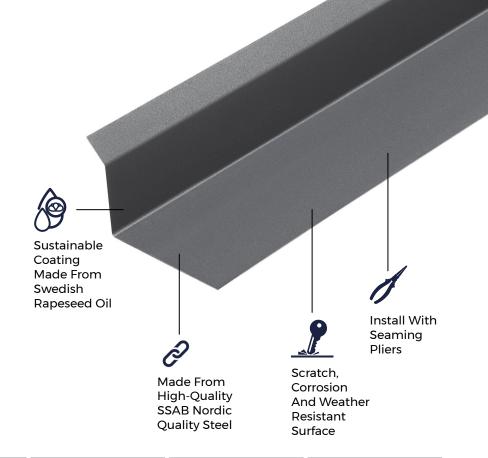

### SUSTAINABLE MATERIALS

Cladco Standing Seam Roofing
Sheets are manufactured from SSAB
Steel coated with GreenCoat® Pural
BT. The use of Swedish rapeseed oil,
in place of traditional fossil fuel oils,
promotes sustainable production
methods which reduce our
environmental footprint to provide
you with a high-quality, Al fire-rated
roofing and cladding product.

### RESISTANCE

Pural BT coated Sheets are weather, corrosion, scratch and UV resistant.