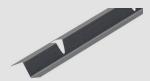

# MONO RIDGE BACKER PLATE

Cladco Mono Ridge Backer Plates are used on a singlepitch roof where Standing Seam Sheets are installed. Alongside our Mono Ridge Flashings and Z-Bars, these Backer Plates create a professional finish.

| FLASHING<br>SPECIFICATIONS |                                 |
|----------------------------|---------------------------------|
| Length                     | 3m                              |
| Dimensions                 | 90mm x 60mm x<br>23mm           |
| Thickness                  | 0.7mm                           |
| External Finish            | GreenCoat® Pural BT             |
| TEST<br>CERTIFICATIONS     |                                 |
| Quality                    | CE Marked (BS EN<br>14783:2013) |
| Fire Rating                | Class A1 (BS EN 13501)          |