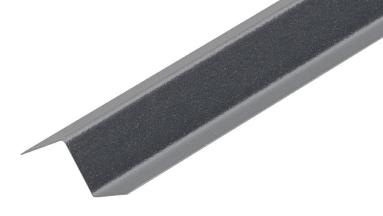

## **STANDING SEAM** Z-BAR FLASHING

Cladco Z-Bar Flashings are used in the installation of our Standing Seam Sheets as side cladding. These Flashings provide a secure area for our Corner Barge Flashings to be clamped upon, leaving a professional finish.