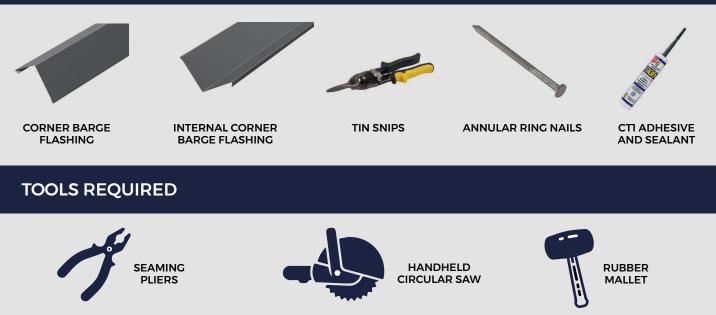

A durable GreenCoat®

Pural BT coating with a

matt finish, with

or without ribs.

TIN SNIPS

ACCESSORIES

Install your Ridge Flashing

alongside Z-Bars and a

range of Standing Seam

Flashings.

CTI ADHESIVE AND SEALANT

ANNULAR RING NAILS

0

VENT 3 PRO BREATHABLE MEMBRANE

**TOOLS REQUIRED** 

For a full list of tools required, please refer to our Standing Seam Installation Guide.

## **PRODUCT ACCESSORIES**

SURFACES

A durable GreenCoat®

Pural BT coating with a

matt finish, with

or without ribs.

ACCESSORIES

Our Z-Bar Flashings are

installed prior to our Corner

Barge Flashings and Internal

Corner Barge Flashings for

cladding applications.

For a full list of tools required, please refer to our Standing Seam Installation Guide.