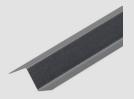

# **STANDING SEAM** RIDGE FLASHING

Cladco Ridge Flashings are designed to be installed on the top or your roof apex, where our Standing Seam Sheets met on an angle. Ridge Flashings provide protection from rain and debris damage and are installed with our Z-Bar Flashings.

#### FLASHING SPECIFICATIONS

| Length          | 3m                  |
|-----------------|---------------------|
| Dimensions      | 185mm x 185mm       |
| Thickness       | 0.7mm               |
| External Finish | GreenCoat® Pural BT |