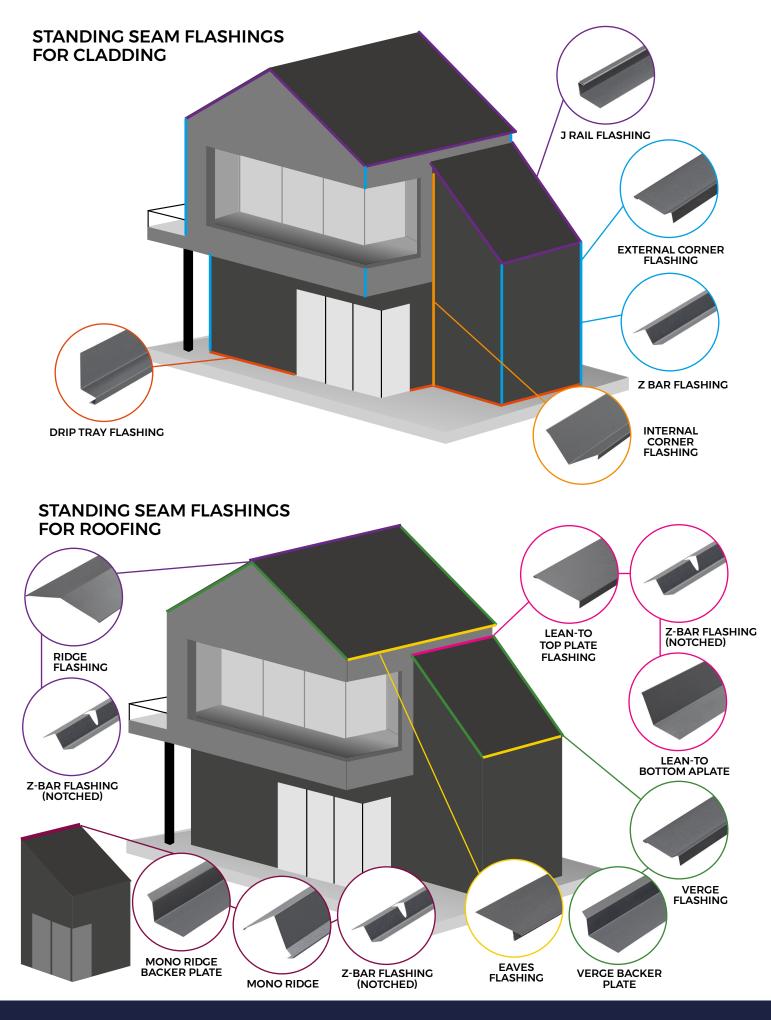

# **STANDING SEAM** RIDGE FLASHING

Cladco Ridge Flashings are designed to be installed on the top or your roof apex, where our Standing Seam Sheets met on an angle. Ridge Flashings provide protection from rain and debris damage and are installed with our Z-Bar Flashings.

### **PRODUCT ACCESSORIES**

**Z-BAR FLASHING** 

MATERIALS

Nordic quality, sustainable SSAB steel

promotes sustainable

production.

C. H

SURFACES

A durable GreenCoat®

Pural BT coating with a

matt finish, with

or without ribs.

TIN SNIPS

ACCESSORIES

Install your Ridge Flashing

alongside Z-Bars and a

range of Standing Seam

Flashings.

CTI ADHESIVE AND SEALANT

ANNULAR RING NAILS

0

VENT 3 PRO BREATHABLE MEMBRANE

**TOOLS REQUIRED** 

For a full list of tools required, please refer to our Standing Seam Installation Guide.

## **STANDING SEAM** Z-BAR FLASHING

Cladco Z-Bar Flashings are used in the installation of our Standing Seam Sheets as side cladding. These Flashings provide a secure area for our Corner Barge Flashings to be clamped upon, leaving a professional finish.

## **PRODUCT ACCESSORIES**

SURFACES

A durable GreenCoat®

Pural BT coating with a

matt finish, with

or without ribs.

ACCESSORIES

Our Z-Bar Flashings are

installed prior to our Corner

Barge Flashings and Internal

Corner Barge Flashings for

cladding applications.

For a full list of tools required, please refer to our Standing Seam Installation Guide.