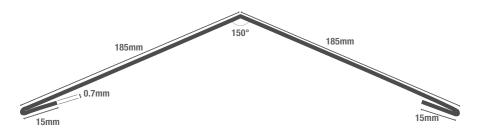

#### FLASHING SPECIFICATIONS

| Length          | 3m                  |
|-----------------|---------------------|
| Dimensions      | 185mm x 185mm       |
| Thickness       | 0.7mm               |
| External Finish | GreenCoat® Pural BT |