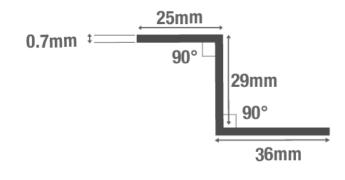

#### FLASHING SPECIFICATIONS

| Length          | 3m                    |
|-----------------|-----------------------|
| Dimensions      | 25mm x 29mm x<br>36mm |
| Thickness       | 0.7mm                 |
| External Finish | GreenCoat® Pural BT   |