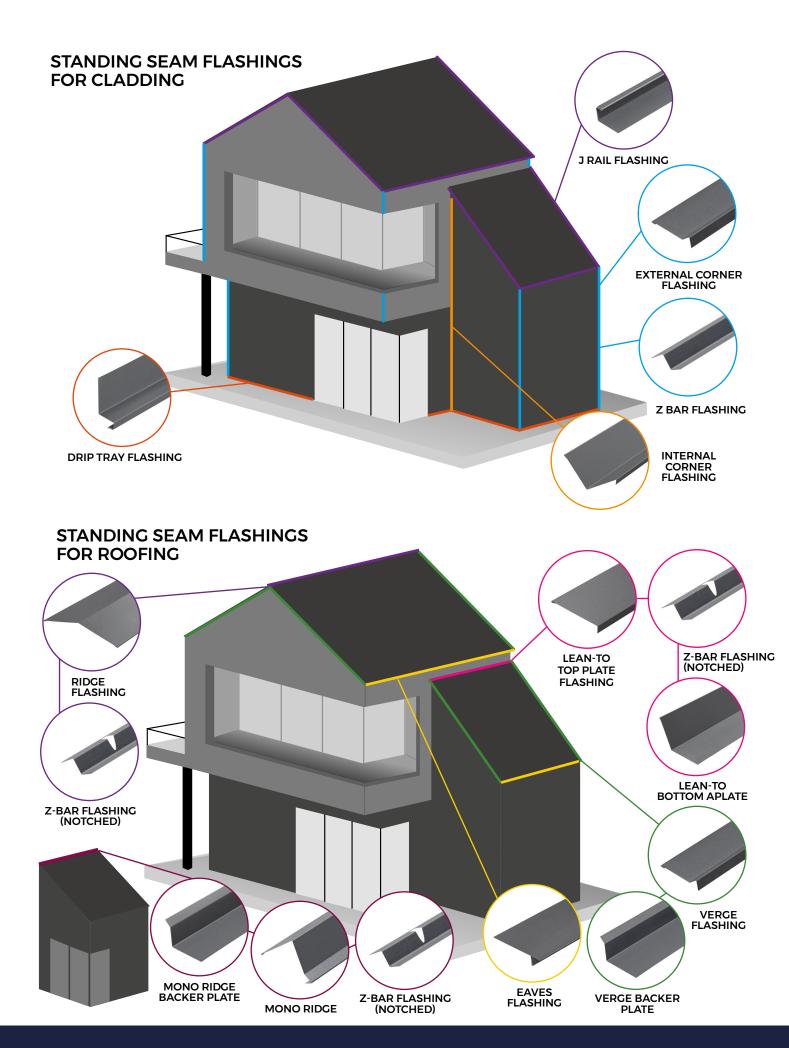

Cladco Ridge Flashings are designed to be installed on the top or your roof apex, where our Standing Seam Sheets met on an angle. Ridge Flashings provide protection from rain and debris damage and are installed with our Z-Bar Flashings.

#### **ACCESSORIES**

Install your Ridge Flashing alongside Z-Bars and a range of Standing Seam Flashings.