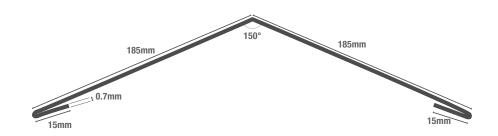

## **COLOUR RANGE**

| FLASHING<br>SPECIFICATIONS |                     |
|----------------------------|---------------------|
| Length                     | 3m                  |
| Dimensions                 | 185mm x 185mm       |
| Thickness                  | 0.7mm               |
| External Finish            | GreenCoat® Pural BT |