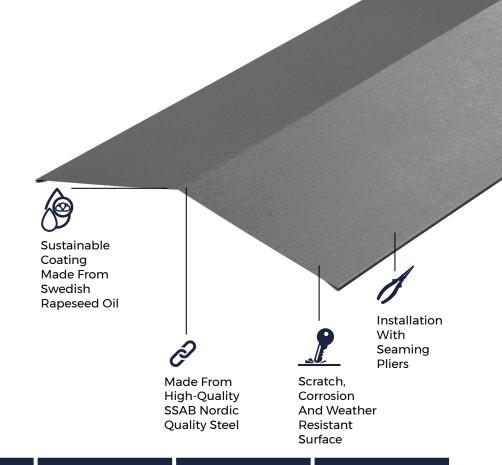

Cladco Ridge Flashings are designed to be installed on the top or your roof apex, where our Standing Seam Sheets met on an angle. Ridge Flashings provide protection from rain and debris damage and are installed with our Z-Bar Flashings.

### SUSTAINABLE MATERIALS

Cladco Standing Seam Roofing
Sheets are manufactured from SSAB
Steel coated with GreenCoat® Pural
BT. The use of Swedish rapeseed oil,
in place of traditional fossil fuel oils,
promotes sustainable production
methods which reduce our
environmental footprint to provide
you with a high-quality, Al fire-rated
roofing and cladding product.

Nordic quality, sustainable SSAB steel promotes sustainable production.

#### **RESISTANCE**

Pural BT coated Sheets are weather, corrosion, scratch and UV resistant.