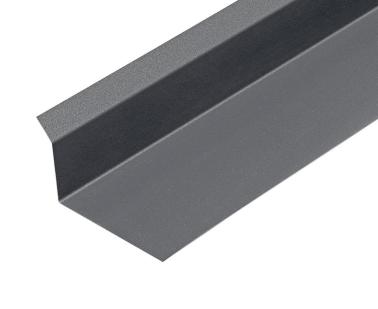

# VERGE FLASHING BACKER PLATE

Cladco Verge Flashing Backer Plates are used in conjunction with our Verge Flashings and Standing Seam Roofing Sheets. When installed alongside our Verge Flashings, Backer Plates create a seal on the ends of your roof which protects your building and provides a professional finish.