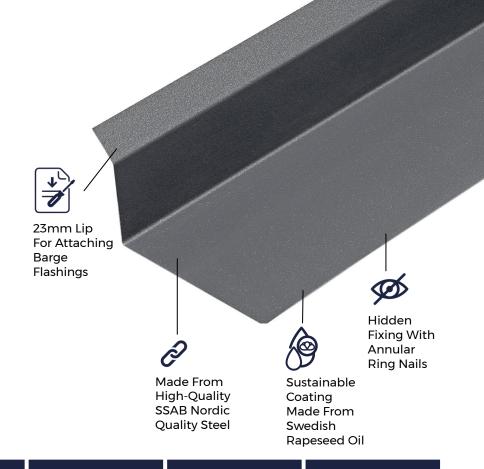

### SUSTAINABLE MATERIALS

Cladco Standing Seam Roofing
Sheets are manufactured from SSAB
Steel coated with GreenCoat® Pural
BT. The use of Swedish rapeseed oil,
in place of traditional fossil fuel oils,
promotes sustainable production
methods which reduce our
environmental footprint to provide
you with a high-quality, Al fire-rated
roofing and cladding product.

#### **MATERIALS**

Nordic quality, sustainable SSAB steel promotes sustainable production.