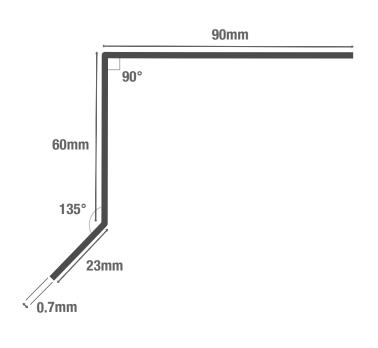

| FLASHING<br>SPECIFICATIONS |                       |  |  |
|----------------------------|-----------------------|--|--|
| Length                     | 3m                    |  |  |
| Dimensions                 | 90mm x 60mm x<br>23mm |  |  |
| Thickness                  | 0.7mm                 |  |  |
| External Finish            | GreenCoat® Pural BT   |  |  |