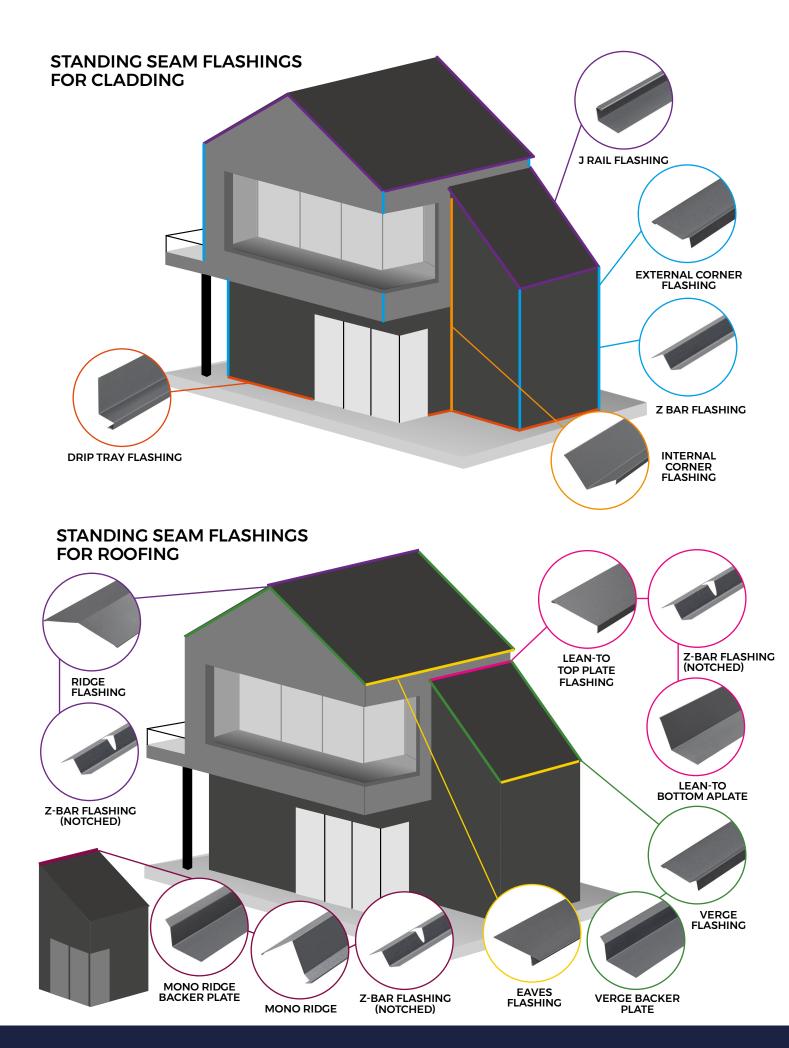

#### **ACCESSORIES**

Install your Verge Flashing Backer Plate alongside a range of Standing Seam Flashings.