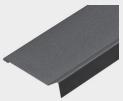

# VERGE FLASHING BACKER PLATE

Cladco Verge Flashing Backer Plates are used in conjunction with our Verge Flashings and Standing Seam Roofing Sheets. When installed alongside our Verge Flashings, Backer Plates create a seal on the ends of your roof which protects your building and provides a professional finish.

#### **ACCESSORIES**

Install your Verge Flashing Backer Plate alongside a range of Standing Seam Flashings.