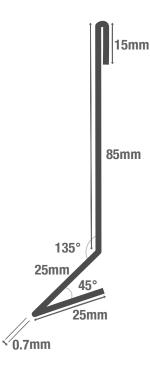

#### FLASHING SPECIFICATIONS

| Length          | 3m                    |
|-----------------|-----------------------|
| Dimensions      | 85mm x 25mm x<br>25mm |
| Thickness       | 0.7mm                 |
| External Finish | GreenCoat® Pural BT   |