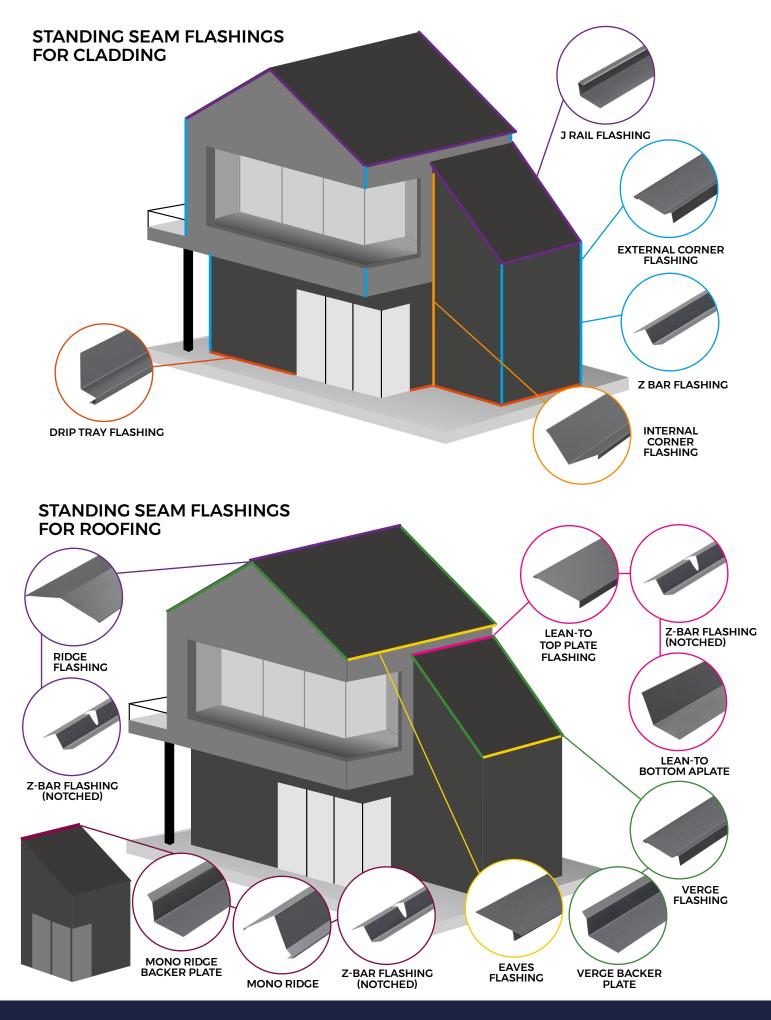

A durable GreenCoat® Pural BT coating with a matt finish, with or without ribs.

ACCESSORIES

Install your Verge Flashing alongside a range of Standing Seam Flashings.