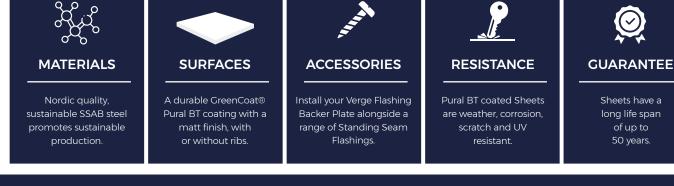

### SUSTAINABLE MATERIALS

Cladco Standing Seam Roofing Sheets are manufactured from SSAB Steel coated with GreenCoat® Pural BT. The use of Swedish rapeseed oil, in place of traditional fossil fuel oils, promotes sustainable production methods which reduce our environmental footprint to provide you with a high-quality, A1 fire-rated roofing and cladding product.

A durable GreenCoat® Pural BT coating with a matt finish, with or without ribs.

ACCESSORIES

Install your Verge Flashing alongside a range of Standing Seam Flashings.

# RESISTANCE

Pural BT coated Sheets are weather, corrosion, scratch and UV resistant.

long life span of up to 50 years.