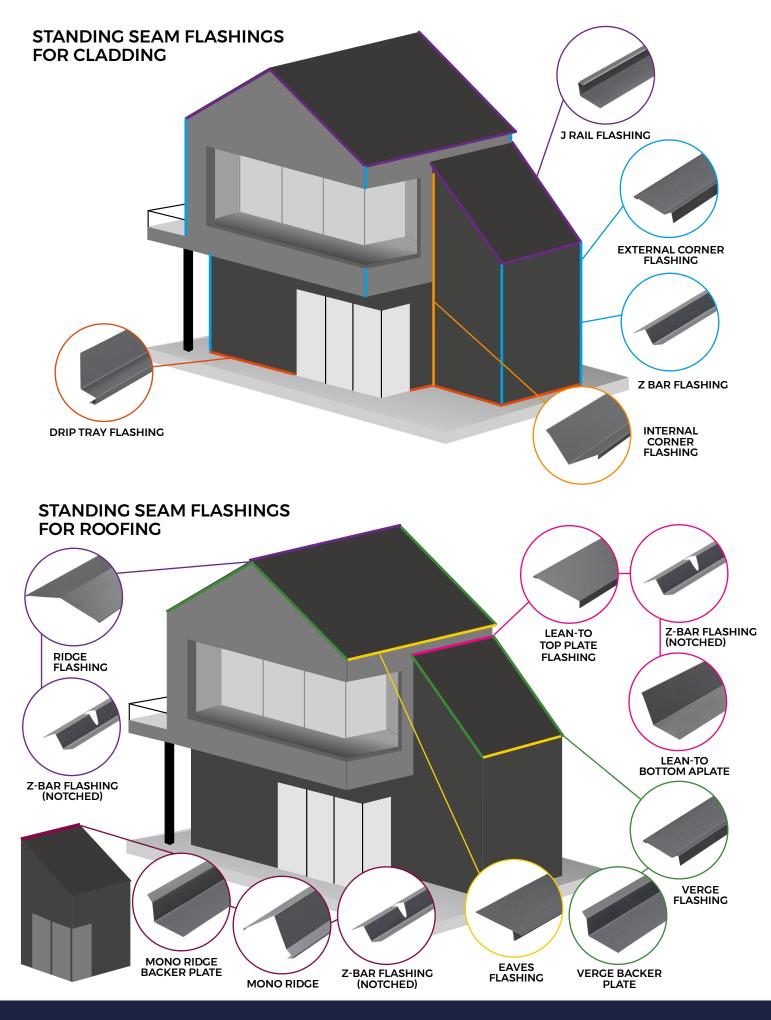

# **STANDING SEAM** VERGE FLASHING

Cladco Verge Flashings are used in conjunction with our Verge Flashing Backer Plates and Standing Seam Roofing Sheets. When installed alongside our Backer Plates, our Verge Flashings create a seal on the ends of your roof which protects your building and gives a professional finish.

A durable GreenCoat® Pural BT coating with a matt finish, with or without ribs.

ACCESSORIES

Install your Verge Flashing alongside a range of Standing Seam Flashings.