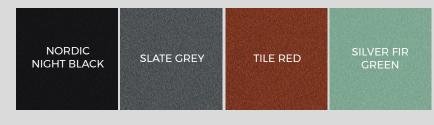

Flashing alongside a range of Standing Seam Flashings.

# RESISTANCE

Pural BT coated Sheets are weather, corrosion, scratch and UV resistant.



long life span of up to 50 years.

### **PRODUCT ACCESSORIES**



VERGE FLASHING **BACKER PLATE** 

TAPE MEASURE



**TIN SNIPS** 



ANNULAR RING NAILS



**CTI ADHESIVE** AND SEALANT

**TOOLS REQUIRED** 



For a full list of tools required, please refer to our Standing Seam Installation Guide.





# **STANDING SEAM** VERGE FLASHING BACKER PLATE

Cladco Verge Flashing Backer Plates are used in conjunction with our Verge Flashings and Standing Seam Roofing Sheets. When installed alongside our Verge Flashings, Backer Plates create a seal on the ends of your roof which protects your building and provides a professional finish.

### COLOUR RANGE



#### FLASHING SPECIFICATIONS

CERTIFICATIONS

TEST

Quality

Fire Rating

| Length          | 3m                    |
|-----------------|-----------------------|
| Dimensions      | 90mm x 60mm x<br>23mm |
| Thickness       | 0.7mm                 |
| External Finish | GreenCoat® Pural BT   |

# 90mm 60mm 135° 23mm 0.7mm



### www.cladco.co.uk **T:** 01837 659901 **E:** info@cladco.co.uk

CE Marked (BS EN

Class A1 (BS EN 13501)

14783:2013)





### SUSTAINABLE MATERIALS

Cladco Standing Seam Roofing Sheets are manufactured from SSAB Steel coated with GreenCoat® Pural BT. The use of Swedish rapeseed oil, in place of traditional fossil fuel oils, promotes sustainable production methods which reduce our environmental footprint to provide you with a high-quality, A1 fire-rated roofing and