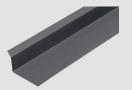

#### FLASHING SPECIFICATIONS

| Length          | 3m                    |
|-----------------|-----------------------|
| Dimensions      | 85mm x 25mm x<br>25mm |
| Thickness       | 0.7mm                 |
| External Finish | GreenCoat® Pural BT   |

#### FLASHING SPECIFICATIONS

CERTIFICATIONS

TEST

Quality

Fire Rating

| Length          | 3m                    |
|-----------------|-----------------------|
| Dimensions      | 90mm x 60mm x<br>23mm |
| Thickness       | 0.7mm                 |
| External Finish | GreenCoat® Pural BT   |

# 90mm 60mm 135° 23mm 0.7mm