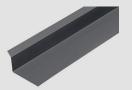

# **STANDING SEAM** VERGE FLASHING

Cladco Verge Flashings are used in conjunction with our Verge Flashing Backer Plates and Standing Seam Roofing Sheets. When installed alongside our Backer Plates, our Verge Flashings create a seal on the ends of your roof which protects your building and gives a professional finish.

#### FLASHING SPECIFICATIONS

| Length          | 3m                    |
|-----------------|-----------------------|
| Dimensions      | 85mm x 25mm x<br>25mm |
| Thickness       | 0.7mm                 |
| External Finish | GreenCoat® Pural BT   |