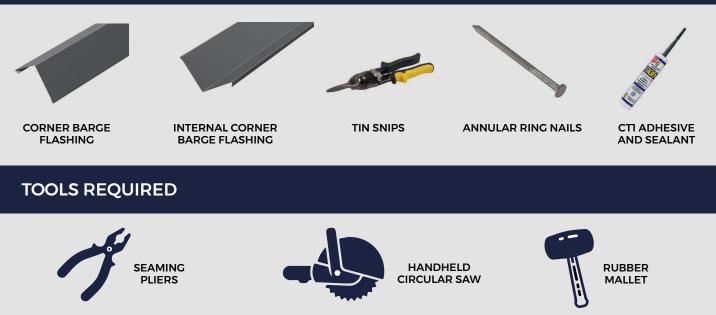

### **PRODUCT ACCESSORIES**

SURFACES

A durable GreenCoat®

Pural BT coating with a

matt finish, with

or without ribs.

ACCESSORIES

Our Z-Bar Flashings are

installed prior to our Corner

Barge Flashings and Internal

Corner Barge Flashings for

cladding applications.

For a full list of tools required, please refer to our Standing Seam Installation Guide.

www.cladco.co.uk T: 01837 659901 E: info@cladco.co.uk