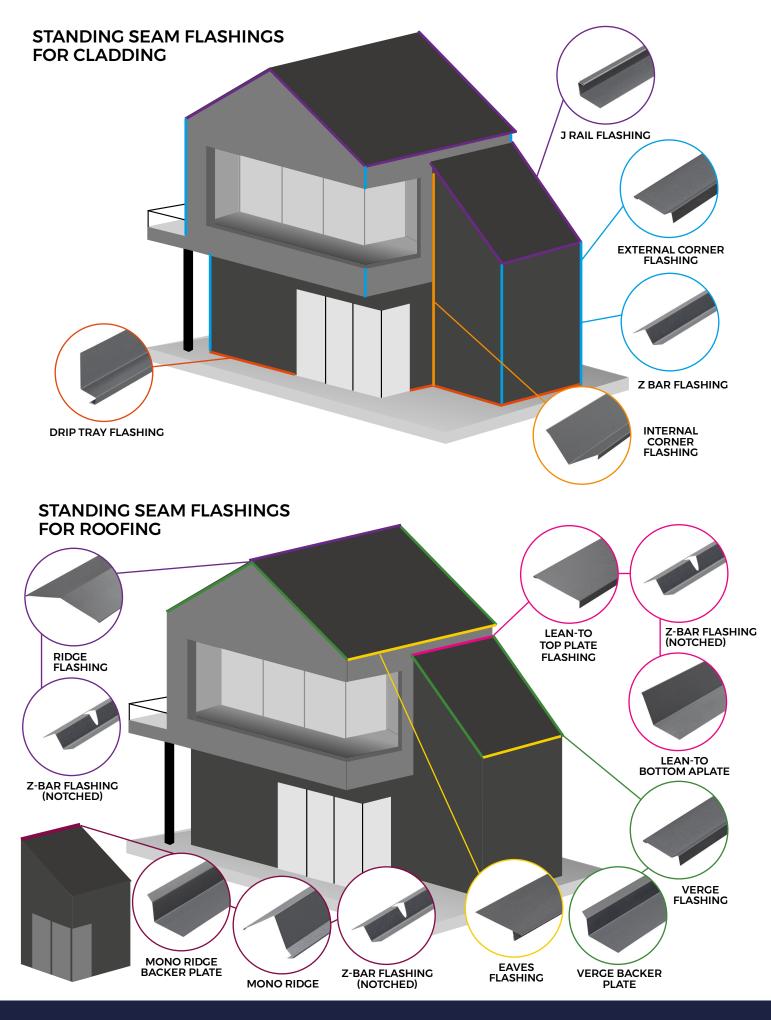

### **PRODUCT ACCESSORIES**

SURFACES

A durable GreenCoat®

Pural BT coating with a

matt finish, with

or without ribs.

ACCESSORIES

Our Z-Bar Flashings are

installed prior to our Corner

Barge Flashings and Internal

Corner Barge Flashings for

cladding applications.

For a full list of tools required, please refer to our Standing Seam Installation Guide.

www.cladco.co.uk T: 01837 659901 E: info@cladco.co.uk