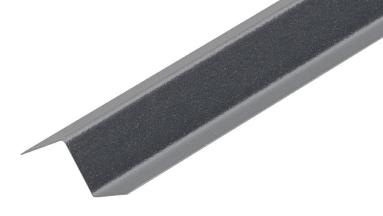

# **STANDING SEAM** Z-BAR FLASHING

Cladco Z-Bar Flashings are used in the installation of our Standing Seam Sheets as side cladding. These Flashings provide a secure area for our Corner Barge Flashings to be clamped upon, leaving a professional finish.