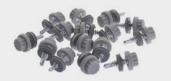

## 25MM SCREWS FOR LIGHT STEEL WITH MOULDED HEAD

Cladco 25mm Moulded Head Screws Securely fix Roofing Sheets to light steel. Their colour-matched design enhances aesthetics without the need for screw caps. The pack of 100 Self-Drilling Screws provides a strong yet seamless fixing, creating a professional finish for any Roofing project.

| SPECIFICATIONS |                 |  |  |  |
|----------------|-----------------|--|--|--|
| Screw Length   | 25mm            |  |  |  |
| Washer Length  | 19mm            |  |  |  |
| Material       | Stainless Steel |  |  |  |
| Pack           | 100 Per Pack    |  |  |  |