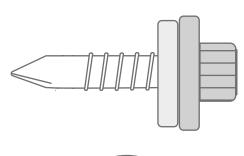

## 25MM SCREWS FOR LIGHT STEEL WITH MOULDED HEAD

Cladco 25mm Moulded Head Screws Securely fix Roofing Sheets to light steel. Their colour-matched design enhances aesthetics without the need for screw caps. The pack of 100 Self-Drilling Screws provides a strong yet seamless fixing, creating a professional finish for any Roofing project.

| SPECIFICATIONS |                 |  |  |  |
|----------------|-----------------|--|--|--|
| Screw Length   | 25mm            |  |  |  |
| Washer Length  | 19mm            |  |  |  |
| Material       | Stainless Steel |  |  |  |
| Pack           | 100 Per Pack    |  |  |  |