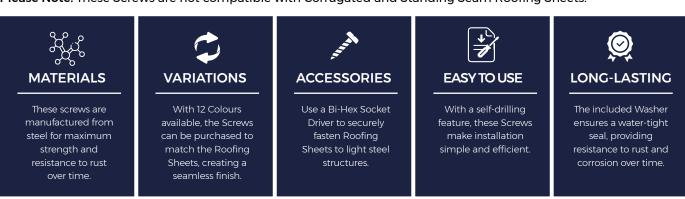

## 25MM SCREWS FOR LIGHT STEEL WITH MOULDED HEAD

Cladco 25mm Moulded Head Screws Securely fix Roofing Sheets to light steel. Their colour-matched design enhances aesthetics without the need for screw caps. The pack of 100 Self-Drilling Screws provides a strong yet seamless fixing, creating a professional finish for any Roofing project.

## **COLOUR RANGE**

| ANTHRACITE     | BLACK            | CHESTNUT | GOOSEWING<br>GREY | SLATE<br>BLUE | VANDYKE<br>BROWN |
|----------------|------------------|----------|-------------------|---------------|------------------|
| MERLIN<br>GREY | JUNIPER<br>GREEN | MOORLAND | OLIVE<br>GREEN    | WHITE         | POPPY<br>RED     |

Please Note: These Screws are not compatible with Corrugated and Standing Seam Roofing Sheets.