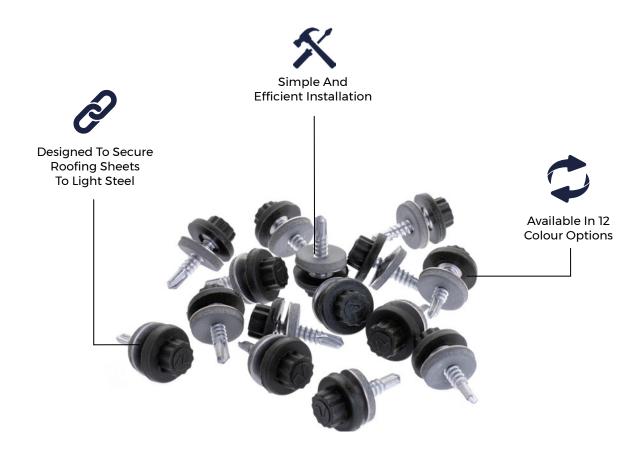

## 25MM SCREWS FOR LIGHT STEEL WITH MOULDED HEAD

Cladco 25mm Moulded Head Screws Securely fix Roofing Sheets to light steel. Their colour-matched design enhances aesthetics without the need for screw caps. The pack of 100 Self-Drilling Screws provides a strong yet seamless fixing, creating a professional finish for any Roofing project.

Please Note: These Screws are not compatible with Corrugated and Standing Seam Roofing Sheets.