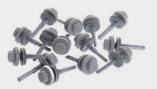

## 25MM SCREWS FOR LIGHT STEEL WITH MOULDED HEAD

Cladco 25mm Moulded Head Screws Securely fix Roofing Sheets to light steel. Their colour-matched design enhances aesthetics without the need for screw caps. The pack of 100 Self-Drilling Screws provides a strong yet seamless fixing, creating a professional finish for any Roofing project.

| SPECIFICATIONS |                 |  |  |  |
|----------------|-----------------|--|--|--|
| Screw Length   | 25mm            |  |  |  |
| Washer Length  | 19mm            |  |  |  |
| Material       | Stainless Steel |  |  |  |
| Pack           | 100 Per Pack    |  |  |  |