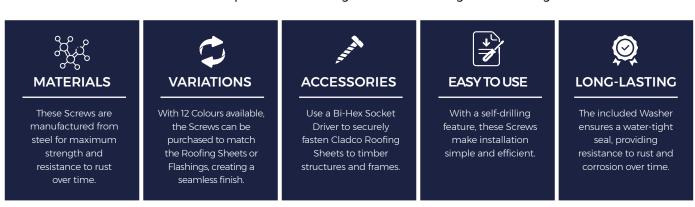

## 32MM MOULDED HEAD SCREWS

TO WOOD

Cladco 32mm Screws to Wood with Moulded Head are designed for securing Roofing Sheets to timber or wooden purlins. Featuring a selfdrilling design, they allow for quick and easy installation. The moulded head provides a coloured finish that can be matched to your Roofing Sheets for a seamless appearance.

## **COLOUR RANGE**

| ANTHRACITE     | BLACK            | CHESTNUT | GOOSEWING<br>GREY | SLATE<br>BLUE | VANDYKE<br>BROWN |
|----------------|------------------|----------|-------------------|---------------|------------------|
| MERLIN<br>GREY | JUNIPER<br>GREEN | MOORLAND | OLIVE<br>GREEN    | WHITE         | POPPY<br>RED     |

| SPECIFICATIONS |                 |  |  |  |
|----------------|-----------------|--|--|--|
| Screw Length   | 32mm            |  |  |  |
| Washer Length  | 19mm            |  |  |  |
| Material       | Stainless Steel |  |  |  |
| Pack           | 100 Per Pack    |  |  |  |