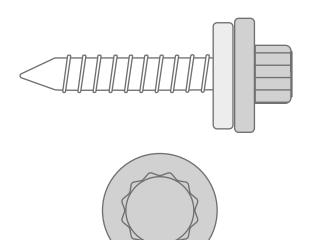

## 32MM MOULDED HEAD SCREWS

TO WOOD

Cladco 32mm Screws to Wood with Moulded Head are designed for securing Roofing Sheets to timber or wooden purlins. Featuring a selfdrilling design, they allow for quick and easy installation. The moulded head provides a coloured finish that can be matched to your Roofing Sheets for a seamless appearance.

| SPECIFICATIONS |                 |  |  |  |
|----------------|-----------------|--|--|--|
| Screw Length   | 32mm            |  |  |  |
| Washer Length  | 19mm            |  |  |  |
| Material       | Stainless Steel |  |  |  |
| Pack           | 100 Per Pack    |  |  |  |