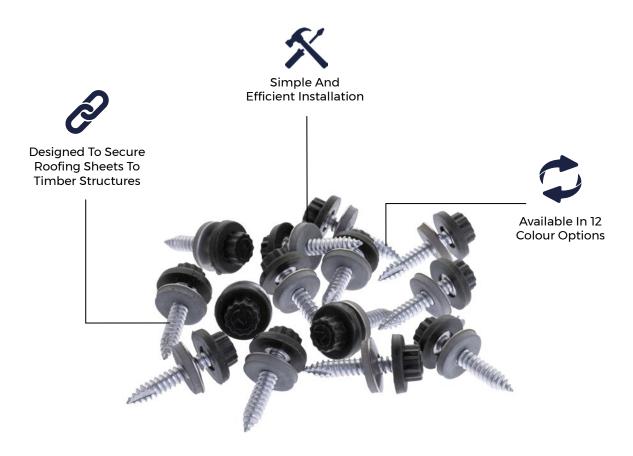

## 32MM MOULDED HEAD SCREWS

TO WOOD

Cladco 32mm Screws to Wood with Moulded Head are designed for securing Roofing Sheets to timber or wooden purlins. Featuring a selfdrilling design, they allow for quick and easy installation. The moulded head provides a coloured finish that can be matched to your Roofing Sheets for a seamless appearance.

## **PRODUCT ACCESSORIES**