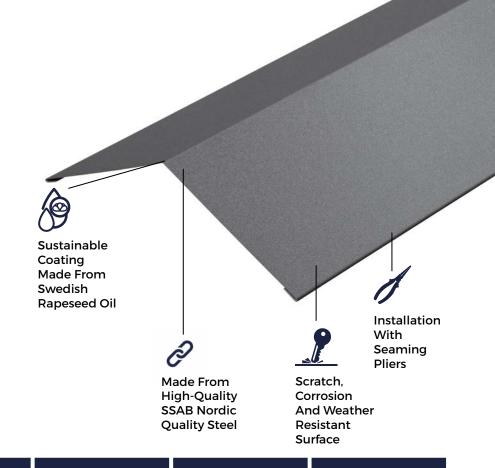

## SUSTAINABLE MATERIALS

Cladco Standing Seam Roofing
Sheets are manufactured from SSAB
Steel coated with GreenCoat® Pural
BT. The use of Swedish rapeseed oil,
in place of traditional fossil fuel oils,
promotes sustainable production
methods which reduce our
environmental footprint to provide
you with a high-quality, A1 fire-rated
roofing and cladding product.

### **MATERIALS**

Nordic quality, sustainable SSAB steel promotes sustainable production.

### **SURFACES**

A durable GreenCoat® Pural BT coating with a matt finish, with or without ribs.

### **RESISTANCE**

Pural BT coated Sheets are weather, corrosion, scratch and UV resistant.