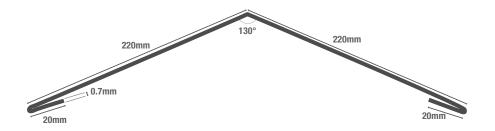

# NORDIC SLATE GREY TILE RED SILVER FIR GREEN

| FLASHING<br>SPECIFICATIONS |                     |
|----------------------------|---------------------|
| Length                     | 3m                  |
| Dimensions                 | 220mm x 220mm       |
| Thickness                  | 0.7mm               |
| External Finish            | GreenCoat® Pural BT |