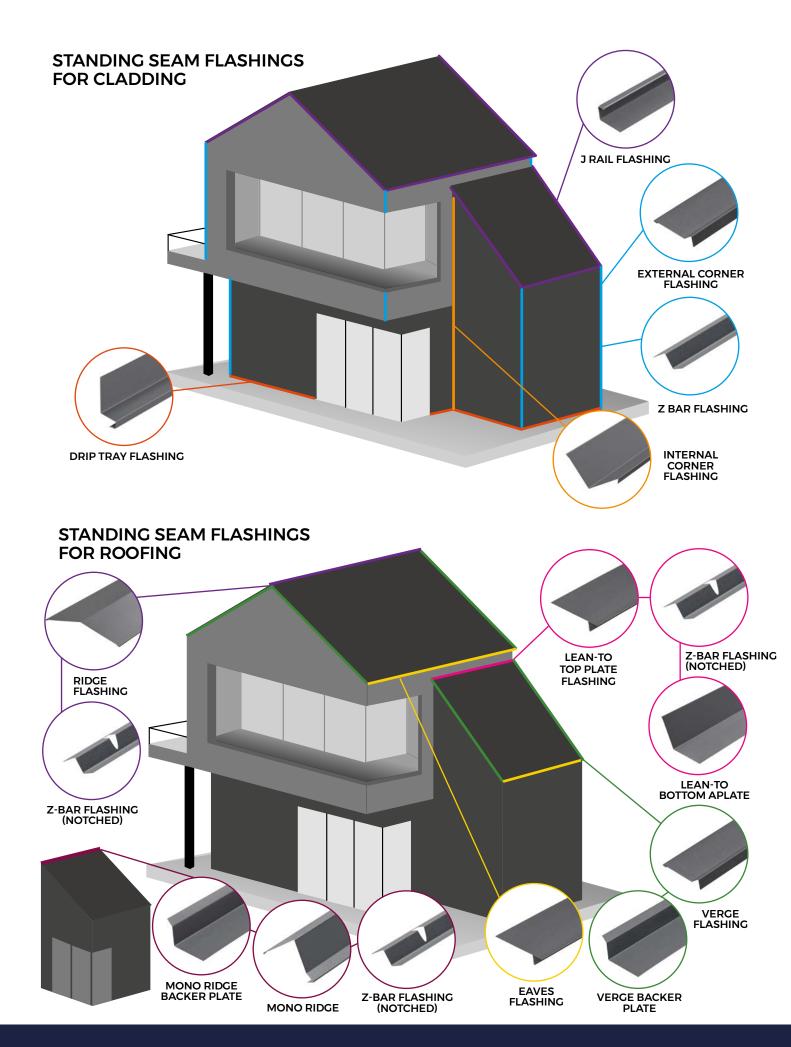

Cladco Ridge Flashings are designed to be installed on the top or your roof apex, where our Standing Seam Sheets met on an angle. Ridge Flashings provide protection from rain and debris damage and are installed with our Notched Z-Bar Flashings.

### **ACCESSORIES**

Install your Ridge Flashing alongside Z-Bars and a range of Standing Seam Flashings.