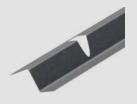

Cladco Ridge Flashings are designed to be installed on the top or your roof apex, where our Standing Seam Sheets met on an angle. Ridge Flashings provide protection from rain and debris damage and are installed with our Notched Z-Bar Flashings.

### **ACCESSORIES**

Install your Ridge Flashing alongside Z-Bars and a range of Standing Seam Flashings.