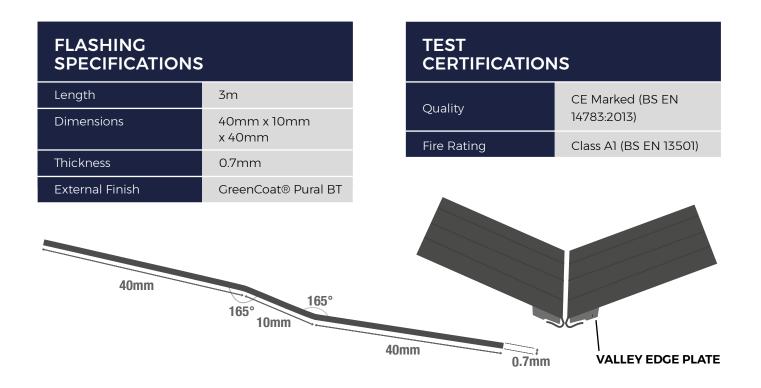

Cladco Valley Edge Plate
Flashings are for installation
with our Standing Seam
Roofing Sheets with an
eaves lip. These Flashings are
designed to allow the lip on
Standing Seam Sheets to
securely clamp onto and seal
your roofing project along
valleys, for a professional finish.