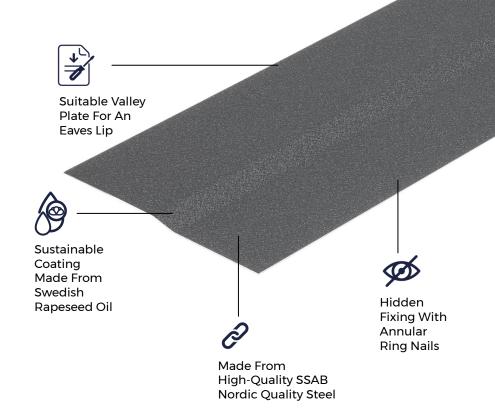

Cladco Valley Edge Plate
Flashings are for installation
with our Standing Seam
Roofing Sheets with an
eaves lip. These Flashings are
designed to allow the lip on
Standing Seam Sheets to
securely clamp onto and seal
your roofing project along
valleys, for a professional finish.

### SUSTAINABLE MATERIALS

Cladco Standing Seam Roofing Sheets are manufactured from SSAB Steel coated with GreenCoat® Pural BT. The use of Swedish rapeseed oil, in place of traditional fossil fuel oils, promotes sustainable production methods which reduce our environmental footprint to provide you with a high-quality, Al fire-rated roofing and cladding product.