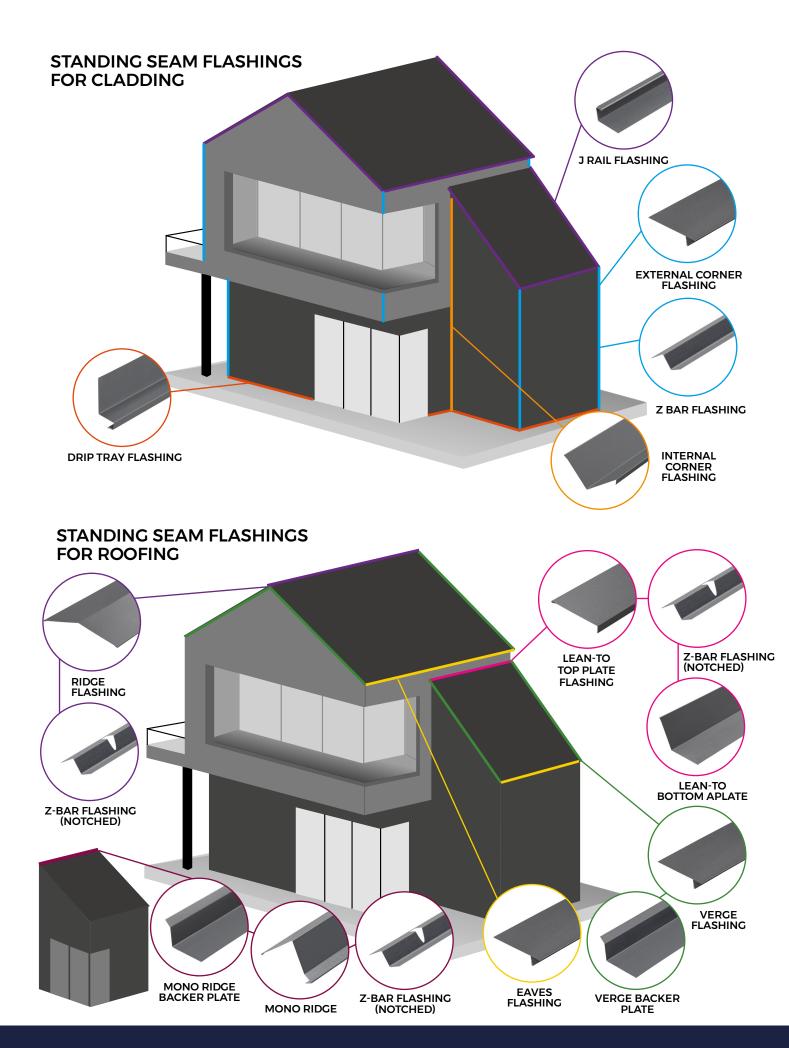

#### **ACCESSORIES**

Install your Valley Edge Plate Flashing alongside a range of Standing Seam Sheets.