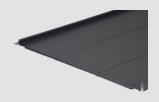

Cladco Valley Edge Plate
Flashings are for installation
with our Standing Seam
Roofing Sheets with an
eaves lip. These Flashings are
designed to allow the lip on
Standing Seam Sheets to
securely clamp onto and seal
your roofing project along
valleys, for a professional finish.

#### **ACCESSORIES**

Install your Valley Edge Plate Flashing alongside a range of Standing Seam Sheets.